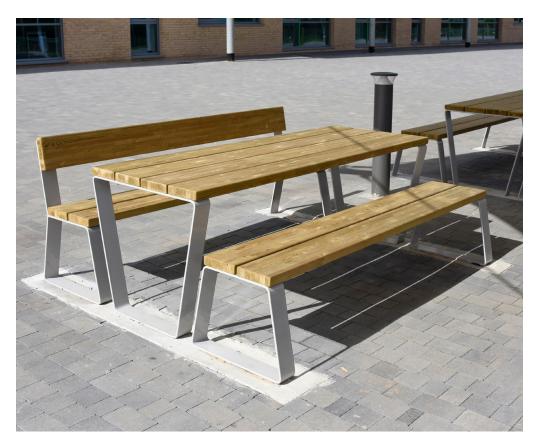

# Caerphilly Picnic Bench **BX14 4280**

# **Product Information**

Contemporary modern steel framed timber picnic bench with treated softwood timber slats. Comprises table, seat and bench.

### **Features**

- Timber slatted tops with heavy duty mild steel frame
- Galvanised to BS EN ISO 1461:2009
- Treated softwood timber slats

### **Materials Used**

- Galvanised steel
- Treated softwood slats