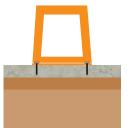

dern steel framed timber picnic bench with treated softwood timber slats. Comprises table, seat and bench.

### **Features**

- Timber slatted tops with heavy duty mild steel frame
- Galvanised to BS EN ISO 1461:2009
- Treated softwood timber slats

### **Materials Used**

- Galvanised steel
- Treated softwood slats

## **Other Materials Available**

Hardwood Iroko

# **Options**

- FSC® (FSC-C122338) slats
- Stainless steel frame
- Available in a range of standard RAL and BS Colours
- Available base plated or root fixed

Broxap Limited, Rowhurst Industrial Estate, Chesterton, Newcastle-under-Lyme, Staffordshire, ST5 6BD T: 01782 564411 E: info@broxap.com W: www.broxap.com















# Caerphilly Picnic Bench **BX14 4280**



# **Diagram**



# Installation

Surface Mounted Baseplate



Root/Submerged Fixing



# **Standard Unit Dimensions:**

### Table:

Length: 2180mm Width: 800mm Height: 780mm

# Seat:

Width: 570mm Height (overall): 810mm

#### Bench:

Width: 570mm Height: 480mm

### **Framework** Colours/Finishes:



RAL 9006 White Aluminium





RAL 3020





Traffic Red













The colours shown are a guide only. Please check a colour chart to see the actual colour.

Broxap Limited, Rowhurst Industrial Estate, Chesterton, Newcastle-under-Lyme, Staffordshire, ST5 6BD T: 01782 564411 E: info@broxap.com W: www.broxap.com