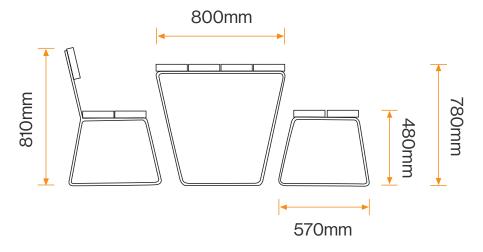

### Table:

Length: 2180mm Width: 800mm Height: 780mm

#### Seat:

Width: 570mm Height (overall): 810mm

### Bench:

Width: 570mm Height: 480mm

# Seat:

Width: 570mm Height (overall): 810mm

#### Bench:

Width: 570mm Height: 480mm