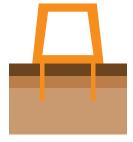

picnic bench with treated softwood timber slats. Comprises table, seat and bench.

### **Features**

- Timber slatted tops with heavy duty mild steel frame
- Galvanised to BS EN ISO 1461:2009
- Treated softwood timber slats

### **Materials Used**

- Galvanised steel
- Treated softwood slats

## **Other Materials Available**

Hardwood Iroko

# **Options**

- FSC® (FSC-C122338) slats
- Stainless steel frame
- Available in a range of standard RAL and BS Colours
- Available base plated or root fixed

Broxap Limited, Rowhurst Industrial Estate, Chesterton, Newcastle-under-Lyme, Staffordshire, ST5 6BD T: 01782 564411 E: info@broxap.com W: www.broxap.com















# Caerphilly Picnic Bench **BX14 4280**



# **Diagram**



# Installation

Surface Mounted Baseplate



Root/Submerged Fixing



# **Standard Unit Dimensions:**

### Table:

Length: 2180mm Width: 800mm Height: 780mm

# Seat:

Width: 570mm Height (overall): 810mm

#### Bench:

Width: 570mm Height: 480mm

### **Framework** Colours/Finishes:



RAL 9006 White Aluminium





RAL 3020





Traffic Red













The colours shown are a guide only. Please check a colour chart to see the actual colour.

Broxap Limited, Rowhurst Industrial Estate, Chesterton, Newcastle-under-Lyme, Staffordshire, ST5 6BD T: 01782 564411 E: info@broxap.com W: www.broxap.com