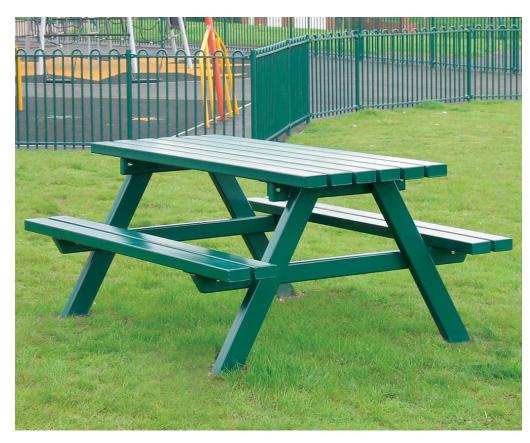

## Product Information

A highly functional vandal resistant picnic bench that follows a classic shape and style. Although it has a functional form, the high-quality steel construction and powder coat finish ensure the Garthdee Picnic Bench is an asset to any area.

### **Features**

- Supplied flat packed for assembly by others
- Galvanised to BS EN ISO 1461:2009
- Supplied base plated or root fixed
- Vandal resistant picnic bench

## Installation

Surface Mounted Baseplate

Free Standing Picnic Bench