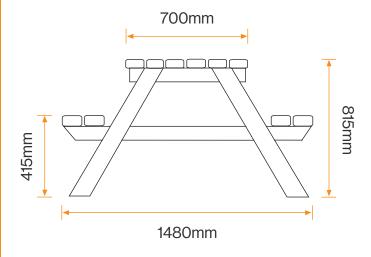

#### **Standard Unit Dimensions:**

Length: 1800mm Width: 1480mm Height: 815mm Seat Height: 415mm