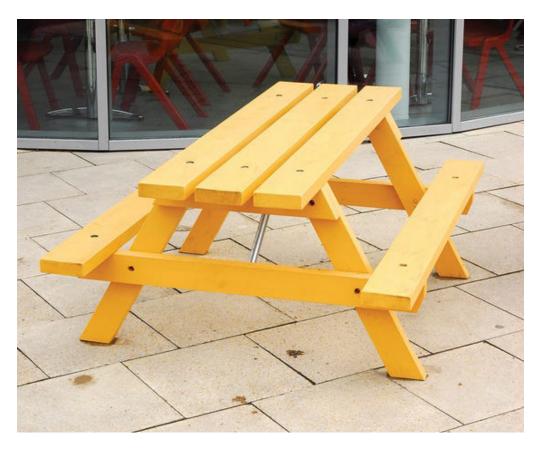

## Rainbow Picnic Bench **BX17 1007**

## **Product Information**

A children's picnic bench that brings a splash of rainbow colour to the great outdoors. Manufactured using treated softwood, the Rainbow Picnic Bench is based on a traditional A-frame design. Strong and durable.

### **Features**

- Junior wooden picnic bench
- · Available in blue, red, yellow or green
- Planed treated softwood
- Supplied flat packed as standard