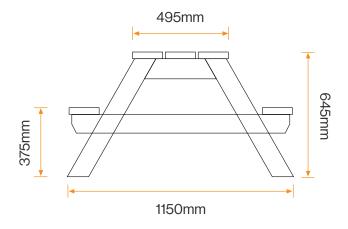

#### **Standard Unit Dimensions:**

Length: 1500mm Width: 1150mm Height: 645mm Seat Height: 375mm Table Top Width: 495mm

## Standard Unit Dimensions:

Length: 1500mm Width: 1150mm Height: 645mm Seat Height: 375mm Table Top Width: 495mm