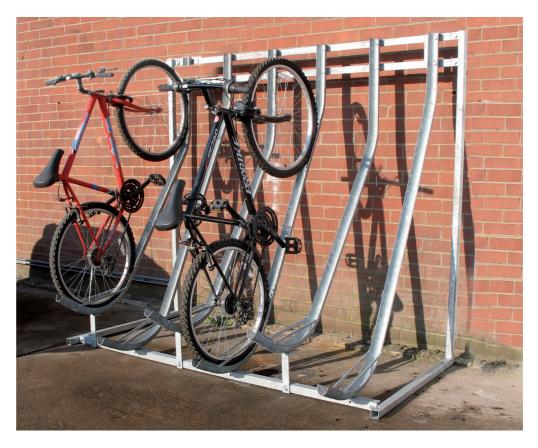

# Neath Cycle Rack BXMW/NEA

# **Product Information**

This space saving cycle rack adopts a semi-verticle position which allows for an alternative cycle rack which is suitable for heavy footfall areas and where space is at a premium. Cycle rack supplied single sided for positioning against a wall.

### **Features**

- Cycles are loaded semi-vertically into trough supports set at alternate high and low positions
- Locking hoops to attach cycles securely to trough
- · Base plate fixed
- Hot dipped galvanised to BS EN ISO 1461:2009