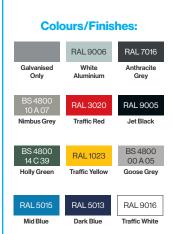

## Colours/Finishes:

RAL 9006

Only

White Aluminium Anthracite Grey

10 A 07 Nimbus Grev RAL 3020 Traffic Red

BS 4800 14 C 39 RAL 1023

BS 4800 00 A 05 Goose Grey

RAL 5015

RAL 5013 Dark Blue RAL 9016

The colours shown are a guide only.
Please check a colour chart to see the actual colour.