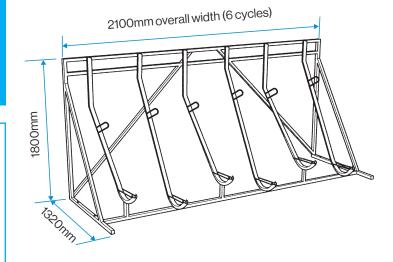

### **Standard Unit Dimensions:**

Width: 1320mm Height: 1800mm

### **Length with Capacities:**

2100mm (6 Cycles) Longer lengths available

# **Diagram**

### **Length with Capacities:**

2100mm (6 Cycles) Longer lengths available

The colours shown are a guide only. Please check a colour chart to see the actual colour.

Broxap Limited, Rowhurst Industrial Estate, Chesterton, Newcastle-under-Lyme, Staffordshire, ST5 6BD T: 01782 564411 E: info@broxap.com W: www.broxap.com