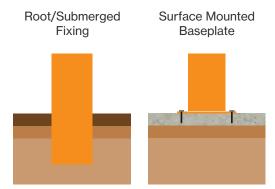

### **Features**

- Frame is galvanised to BS EN ISO 1461:2009
- Additional option to powder coat in an RAL or BS colour
- · Timber slats across the width
- This unit is available root fixed or baseplated

### Installation

Broxap Limited, Rowhurst Industrial Estate, Chesterton, Newcastle-under-Lyme, Staffordshire, ST5 6BD T: 01782 564411 E: info@broxap.com W: www.broxap.com