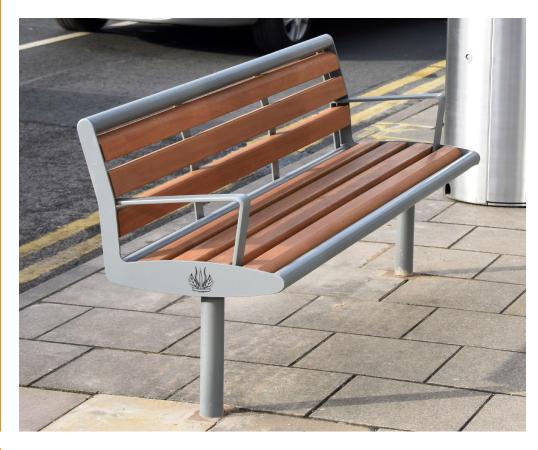

# Thornhill Seat BX14 3000

# **Product Information**

Galvanised mild steel root fixed frame with two armrests and hardwood timber slatted top. The elliptical shape of the sturdy steel frame in the Thornhill Seat provides the perfect canvas for embellishment, with the likes of crests and emblems easily incorporated into the street furniture design. Meeting key durability considerations, this is a sustainable and functional option.