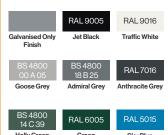

# Framework Colours/Finishes:

RAL 9005 Jet Black RAL 9016
Traffic White

BS 4800 00 A 05 Goose Grey BS 4800 18 B 25 Admiral Grey RAL 7016

BS 4800 14 C 39 Holly Green RAL 6005

RAL 5015

RAL 5013

BS 4800 20 C 40 RAL 1023

RAL 3020

Traffic Red

The colours shown are a guide only.
Please check a colour chart to see the actual colour.