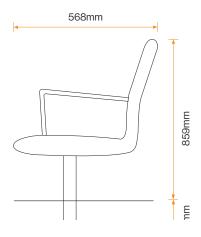

# **Diagram**

#### **Standard Unit Dimensions:**

Length: 1800mm Width: 568mm Height: 859mm Weight: 70kg