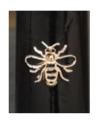

## Customisation

The manufacturing process of Duracast™ Polyurethane (PU) bollards is extremely flexible and allows for detailed customisation of the bollard if required.

Depending on the complexity, quantity, price and the base material, logos, crests and ciphers can be incorporated into the design of the bollard.