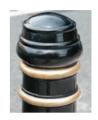

## Reflective material

For increased visibility, in hazardous areas or areas that require demarcation, bollards can benefit from the addition of a reflective tape or beaded compound.

Reflective Bands. A high quality reflective tape for maximum vision when light is shone on it. Reflective bands are available in several colours and various band widths and can be applied to any smooth faced bollard.

Reflective Compound is also an option. An extremely versatile and durable reflective coating which comprises of tiny glass beads which are suspended in a coloured compound - This system has high reflectivity properties.