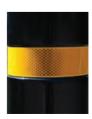

## Reflective material

For increased visibility, in hazardous areas or areas that require demarcation, bollards can benefit from the addition of a reflective tape or beaded compound.

Reflective Bands. A high quality reflective tape for maximum vision when light is shone on it. Reflective bands are available in several colours and various band widths and can be applied to any smooth faced bollard.

Reflective Compound is also an option. An extremely versatile and durable reflective coating which comprises of tiny glass beads which are suspended in a coloured compound - This system has high reflectivity properties.