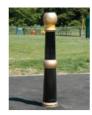

## Duracast™ Polyurethane (PU) finishes/ highlighting

With an increased demand for low maintenance products we are able to offer our Duracast™ Polyurethane (PU) range of bollards.

The main advantages of Duracast™ Polyurethane (PU) products are 'virtually maintenance free', resistant to chipping and not affected by natural corrosive factors such as saltwater. The Duracast™ Polyurethane (PU) material is also pigmented throughout.

Duracast™ Polyurethane (PU) bollards are supplied with a primer undercoat and two pack acrylic paint finish in a range of BS and RAL colours as standard.