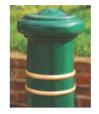

## Duracast™ Polyurethane (PU) finishes/ highlighting

With an increased demand for low maintenance products we are able to offer our Duracast™ Polyurethane (PU) range of bollards.

The main advantages of Duracast™ Polyurethane (PU) products are 'virtually maintenance free', resistant to chipping and not affected by natural corrosive factors such as saltwater. The Duracast™ Polyurethane (PU) material is also pigmented throughout.

Duracast™ Polyurethane (PU) bollards are supplied with a primer undercoat and two pack acrylic paint finish in a range of BS and RAL colours as standard.

## Highlighting

One or more colours can be used to highlight design detail, match existing colour schemes or incorporate corporate colours. At Broxap we use Ardenbrites Light Gold No. 1 which is bright, durable and has excellent colour retention. All highlighting is hand painted onto the product.