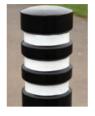

## Reflective material

For increased visibility, in hazardous areas or areas that require demarcation, bollards can benefit from the addition of a reflective tape or beaded compound.

Reflective Bands. A high quality reflective tape for maximum vision when light is shone on it. Reflective bands are available in several colours and various band widths and can be applied to any smooth faced bollard.

Reflective Compound is also an option. An extremely versatile and durable reflective coating which comprises of tiny glass beads which are suspended in a coloured compound - This system has high reflectivity properties.