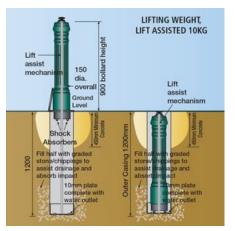

## Chislehurst PU Telescopic Bollard BXPU 1727-TEL

Lift assist stylish, robust telescopic bollard with fluted stem and raised band detail.

### Dimensions:

- Above Ground Height: 900mm
- Diameter: 150mm
- Weight: 10kg

### Features:

- Fluted stem and raise band detail
- Maintenance free with resistance to chipping
- Lift assist mechanism as standard
- Extremely strong & durable
- Pigmented throughout in a range of BS/RAL colours