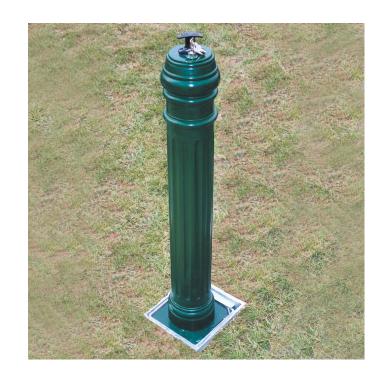

## Chislehurst PU Telescopic Bollard BXPU 1727-TEL

Lift assist stylish, robust telescopic bollard with fluted stem and raised band detail.

### Features:

- Fluted stem and raise band detail
- Maintenance free with resistance to chipping
- Lift assist mechanism as standard
- Extremely strong & durable
- Pigmented throughout in a range of BS/RAL colours