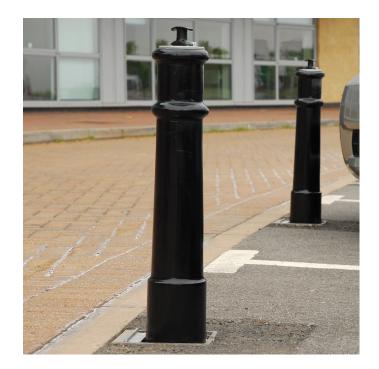

## Sunningdale PU Telescopic Bollard

**BXPU 1791-TEL** 

Sturdy telescopic post with tapered body and raised band detail.

The advantages of PU bollards are that they are virtually maintenance free, have outstanding resistance to chipping, feature a lift assist mechanism as standard, are extremely strong and are available pigmented throughout in a range of BS RAL colours.

## Features:

- Lift assist as standard.
- Bollard Height: 670mm
- Available in a range of BS RAL colours

Broxap Ltd., Rowhurst Industrial Estate, Chesterton, Newcastle-under-Lyme, Staffordshire, ST5 6BD