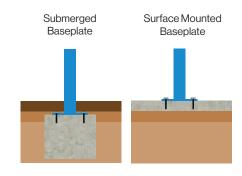

# **Options**

- Submerged fixing
- Lighting
- Polyester powder coated to a standard colour
- Alternative PETg UV finishes
- Full installation service

# Installation

Broxap Limited, Rowhurst Industrial Estate, Chesterton, Newcastle-under-Lyme, Staffordshire, ST5 6BD T: 01782 564411 E: info@broxap.com W: www.broxap.com

<sup>\*</sup>Maintenance and other qualifying criteria apply