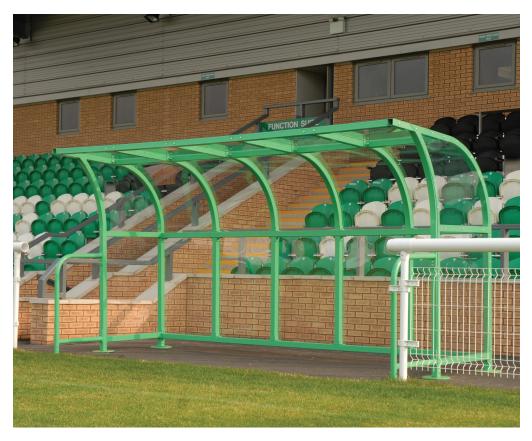

# Harrowby Dugout Shelter **BX/MW/HDS**

#### **Product Information**

Utilised by clubs from the Premier league through all tiers of the football league, this adaptable shelter can fit into most pre-existing grounds with minimal work or fuss.

This new style dugout shelter allows a double row of padded seating to be fitted under the canopy.

#### **Features**

- · Angled roof to shed water to the rear
- ClearView PETg UV sheeting giving all round visibility
- True modular design, extensions added without the need for drilling or welding
- Adjustable feet
- Robust tough construction