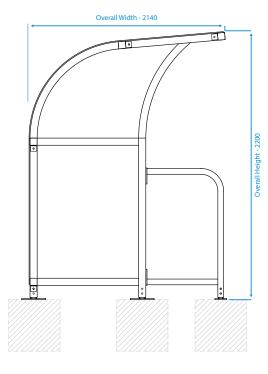

#### **Standard Unit Dimensions:**

Length: 5000mm

Width: 2140mm

Height:

2200mm

#### **Standard Unit Dimensions:**

Length: 5000mm

Width: 2140mm

Height:

2200mm

The colours shown are a guide only. Please check a colour chart to see the actual colour.

# **Diagram**