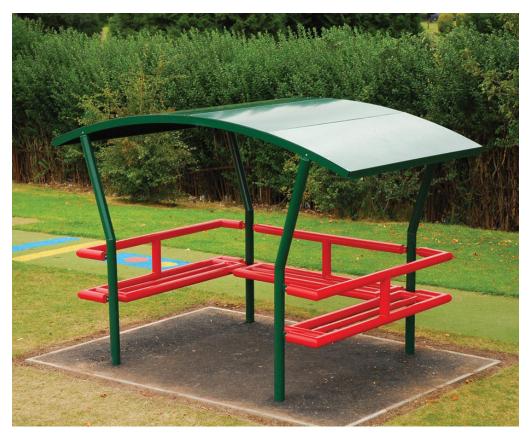

# Trojan Recreation Shelter **BXBL/SH**

## **Product Information**

The Trojan shelter has a traditional design of openness yet comfort. It features many vandal resistant elements and can seat up to 12 people. It is also available with wind deflectors and flat seating.

The Trojan can be installed onto an existing hard surface or into a turfed area with an option of various pads including tarmac, concrete or wet pour surface (soft surface). Base shelters are vandal resistant, high quality and durable which are ideal for unsupervised parks and recreational areas.

### **Standard Unit Dimensions:**

Length: 3500mm

Width: 2000mm

Height: 2400mm