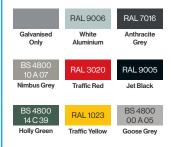

### Colours/Finishes:

The colours shown are a guide only. Please check a colour chart to see the actual colour.

RAL 5013

RAL 9016