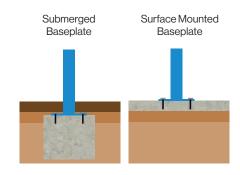

broxap.com





RAL 9016















# Trojan Recreation Shelter **BXBL/SH**



### **Fire Resistance**

Cladding is fire tested to '1Y' for BS 476

# **Guarantees, Warranties, Design-Life and Life-Expectancies**

- 25 year structural guarantee\*
- 34 year (min) life expectancy for Hot Dip Galvanizing
- 8-10 year life expectancy on standard powder coatings
- 10-15 year life expectancy on Duplex (Zinc Coated) powder coatings
- 10 years' manufacturers guarantees\* on cladding material(s)
- 10 years' warranty\* on material (only)
- 12 months' warranty\* on parts & labour

# **Options**

- Powder coated finish
- · Side panels available in galvanised steel sheeting
- Full installation service

# **Diagram**

# Overall Width - 2000 Overall Width - 2000 Overall Width - 2000

### Installation



# **Standard Unit Dimensions:**

Length: 3500mm

Width: 2000mm

Height: 2400mm

### Colours/Finishes:



The colours shown are a guide only. Please check a colour chart to see the actual colour.

Broxap Limited, Rowhurst Industrial Estate, Chesterton, Newcastle-under-Lyme, Staffordshire, ST5 6BD T: 01782 564411 E: info@broxap.com W: www.broxap.com



















<sup>\*</sup>Maintenance and other qualifying criteria apply