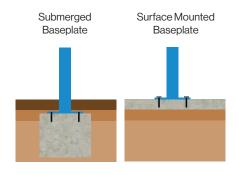

m



















# Tewkesbury Recreation Shelter **BXMW/TS2**



### **Weather Resistance**

Cladding is UV Stabilised Wind resistant to 23m/s

### **Fire Resistance**

Cladding is fire tested to '1Y' for BS 476

### **Guarantees, Warranties, Design-Life and Life-Expectancies**

- 25 year structural guarantee\*
- 34 year (min) life expectancy for Hot Dip Galvanizing
- 8-10 year life expectancy on standard powder coatings
- 10-15 year life expectancy on Duplex (Zinc Coated) powder coatings
- 10 years' manufacturers guarantees\* on cladding material(s)
- 10 years' warranty\* on material (only)
- 12 months' warranty\* on parts & labour

### **Options**

- Polyester powder coated galvanised sheet roofing
- Full installation service

# **Diagram**

# Overall Width - 2346

### Installation



# 2346mm Height: 2586mm **Colours/Finishes:** RAL 9006 RAL 7016 White Aluminium RAL 3020 RAL 9005 Nimbus Grey Traffic Red Jet Black RAL 1023 RAL 5013 RAL 9016 The colours shown are a guide only. Please check a colour chart to see the

actual colour.

**Standard Unit Dimensions:** 

Length: 4692mm Width:

Broxap Limited, Rowhurst Industrial Estate, Chesterton, Newcastle-under-Lyme, Staffordshire, ST5 6BD T: 01782 564411 E: info@broxap.com W: www.broxap.com

















<sup>\*</sup>Maintenance and other qualifying criteria apply