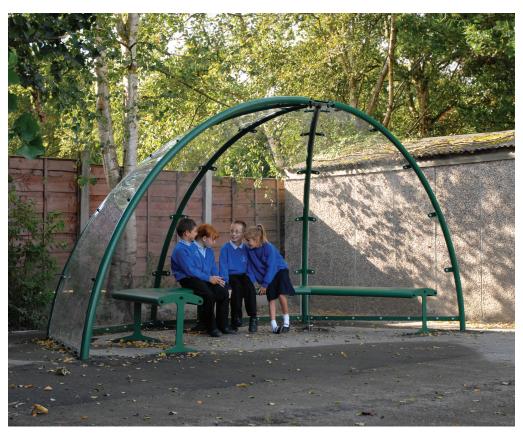

### **Product Information**

This recreation shelter is an ideal environment for young people to safely meet and socialise. Safety is enhanced due to the ClearView PETg UV sheeting, its angled roof is designed to shed water to the rear. The seating is arranged so that occupants are facing each other and comes in an array of bright and appealing colours.

### **Features**

- Angled roof to shed water to the rear
- Clear view PETg UV sheeting giving all round visibility
- Seating
- · Sheds water to the rear

### **Materials Used**

- · Mild steel welded frames and purlin section made from heavy-duty box section
- Assembled with anti-tamper high strength bolts
- 5mm ClearView PETg UV sheeting
- · Cover strips Pre-galvanised steel flat