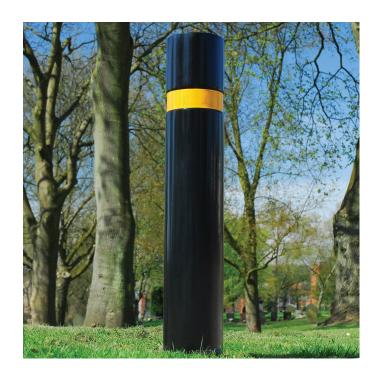

## **Croston PU Bollard**

## **BXPU 1731**

Plain duracast<sup>TM</sup> polyurethane bollard with recessed band and rounded head.

Price per single root fixed duracast<sup>TM</sup> polyurethane (PU) bollard painted in a single Broxap colour (black as standard). All options are available at an extra cost.

Broxap Ltd., Rowhurst Industrial Estate, Chesterton, Newcastle-under-Lyme, Staffordshire, ST5 6BD