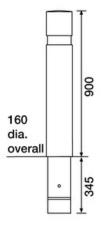

## **Dimensions:**

· Height: 900mm

Overall diameter: 160mmRoot length: 345mm

• Weight: 25kg