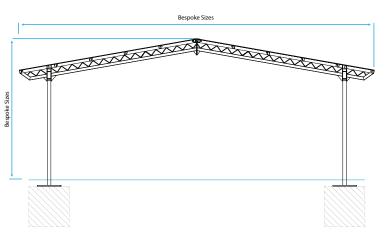

#### **Standard Unit Dimensions:**

Bespoke sizes to suit customer requirements

# Installation

Submerged Baseplate

Bespoke sizes to suit customer requirements

**Standard Unit Dimensions:** 