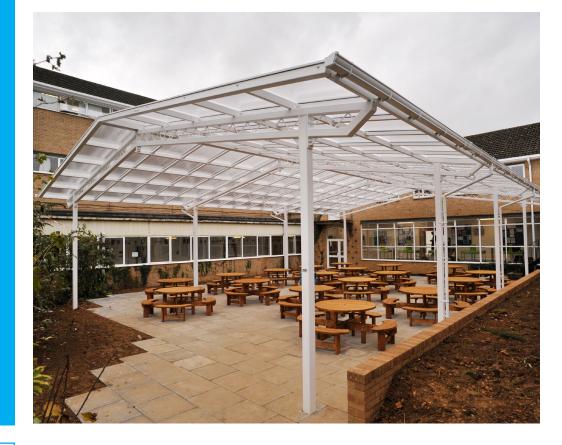

## **Product Information**

This Duopitch Lattice Canopy was initially built to provide coverage to a school courtyard for outdoor dining, but can be used in most applications. The Newcastle Duopitch Canopy has a range of uses, these include: Entrance canopies, Covered walkways, and Outdoor classrooms. This canopy also includes the following features; Offset apex roof, Clear multi-wall polycarbonate cladding and Submerged fixing.

### **Features**

.

- Offset apex roof
- Clear multi-wall polycarbonate cladding
- Submerged fixing
- Welded end frames and purlin section made from heavy-duty box
- Hot dipped galvanised to BS EN ISO 1461:2009