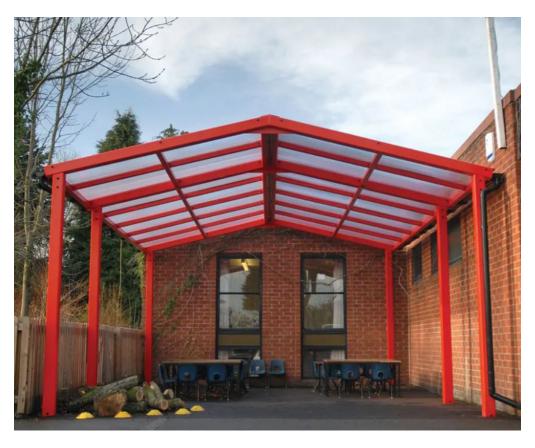

### **Product Information**

This duopitch shelter is a true modular canopy / walkway which combines contemporary features with a traditional look allowing this structure to complement existing or new buildings in any application.

#### **Features**

- Multi wall polycarbonate roofing sheets
- Modular design, extensions added without drilling or welding
- Robust tough construction
- Peaked roof to shed rainwater to both sides
- Available in many sizes / orientations
- Polyester powder coated in a standard colour
- Welded end frames and purlin section made from heavy duty box section
- Assembled with anti-tamper high strength bolts
- Hot dipped galvanized to BS EN ISO 1461:2009

#### **Materials Used**

- Framework Mild steel
- Cladding 16mm structured multi-wall polycarbonate
- Fasteners Zinc plated
- Cover Strips Aluminium capex