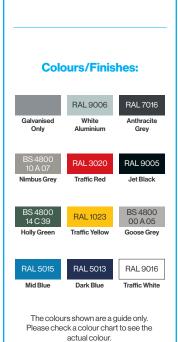

#### **Colours/Finishes:**

White

RAL 3020

RAL 9016 Traffic White

The colours shown are a guide only. Please check a colour chart to see the actual colour.