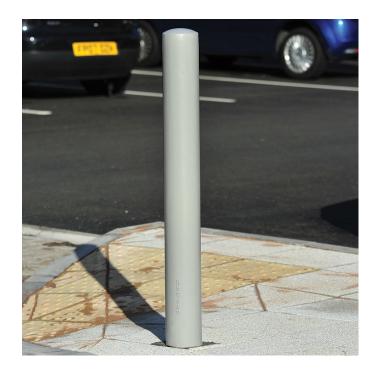

## **Wolverhampton PU Bollard**

**BXPU 1799-RT** 

Attractive duracast  $^{\text{TM}}$  polyurethane (PU) bollard with rounded top.

## Options (£POA):

- · Root, base plate or removable fixing
- · 'Anti-ram' version
- Decorative highlighting (gold as standard, other colours available on request)
- · Reflective banding

Price per single root fixed duracast<sup>TM</sup> polyurethane (PU) bollard painted in a single Broxap colour (black as standard). All options are available at an extra cost.