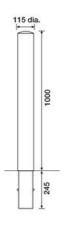

## **Dimensions:**

• Height: 1000mm

Overall diameter: 115mm Root length: 245mm

• Weight: 13kg