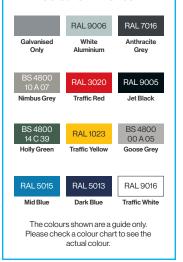

**Standard Unit Dimensions:** 

Width: 4000mm

Height: 2300mm

Lengths: 4100mm, 5000mm

**Colours/Finishes:** 

RAL 9006

White Aluminium

RAL 3020

Traffic Red

**BAL 1023** 

Traffic Yellow

RAL 5013

Dark Blue

The colours shown are a guide only.

Please check a colour chart to see the

actual colour.

Galvanis Only

14 C 39

Holly Greek

RAL 5015

Mid Blue

RAL 7016

Anthracite Grey

RAL 9005

Jet Black

BS 4800

00 A 05

Goose Grey

RAL 9016

Traffic White

#### **Colours/Finishes:**