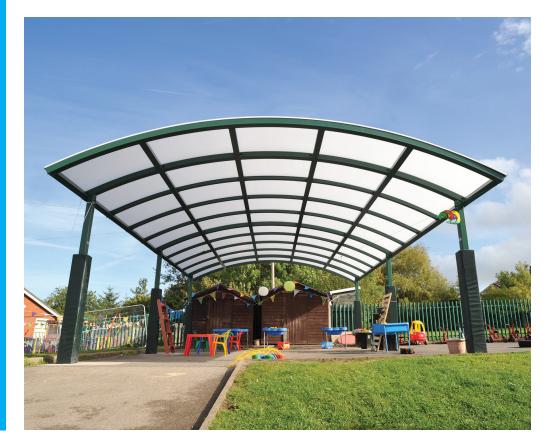

# **Product Information**

The Newcastle Symmetric Canopy is a versatile and cost effective modular canopy comprising of square hollow section construction; the width, height and profile of the roof are all variable to bespoke design, to suit existing surroundings.

# **Features**

.

- 4mm Clear View PETg UV sheeting
- Robust, tough construction
- Base plate or submerged fixing
- Welded end frames and purlin section made from heavy duty box section assembled with anti-tamper high strength bolts

# **Materials Used**

- Framework Mild steel
- Cladding 16mm structured multi-wall polycarbonate
- Fasteners Zinc plated
- Cover Strips Aluminium capex