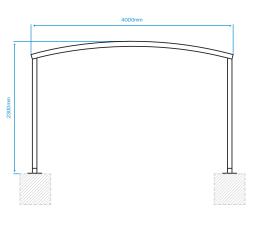

**Standard Unit Dimensions:** 

Width: 4000mm

Height: 2300mm

Lengths: 4100mm, 5000mm

**Colours/Finishes:** 

RAL 9006

White Aluminium

RAL 3020

#### **Standard Unit Dimensions:**

Width: 4000mm Height: 2300mm

Lengths: 4100mm, 5000mm

### Diagram