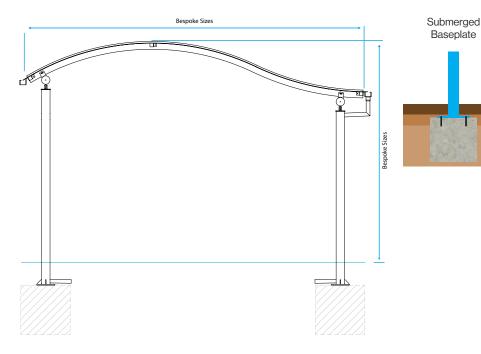

#### **Standard Unit Dimensions:**

Bespoke sizes to suit customer requirements

## **Diagram**

 $Broxap\ Limited, Rowhurst\ Industrial\ Estate, Chesterton, Newcastle-under-Lyme, Staffordshire, ST5\ 6BD\ \ \textbf{T:}\ 01782\ 564411\ \ \textbf{E:}\ info@broxap.com\ \ \textbf{W:}\ www.broxap.com\ \ \textbf{Comparison}$ 

Installation

<sup>\*</sup>Maintenance and other qualifying criteria apply