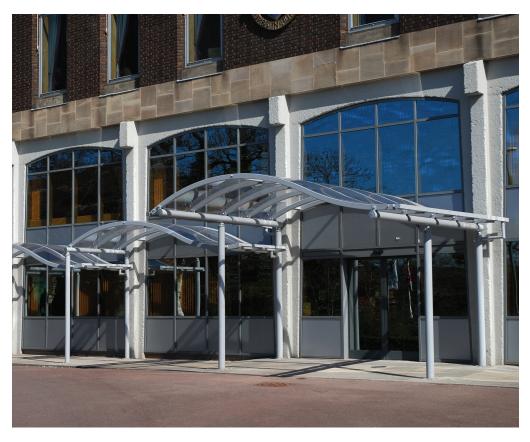

## Solihull Wave Entrance Canopy **BXMW/SW**

#### **Product Information**

The Solihull Wave Entrance Canopy is an elegant and eye catching design, constructed from Mild Steel and PETg UV cladding as standard. The Solihull Wave is also available in a Stainless Steel and glass version to create a truly stunning and modern design.

#### **Features**

- Clear View PETg UV roof cladding
- Submerged fixing
- Robust, tough construction
- Welded end frames and purlin section made from heavy-duty box
- Hot dipped galvanised to BS EN ISO 1461:2009