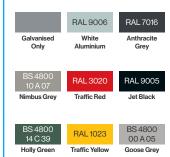

#### Framework Colours/Finishes:

The colours shown are a guide only.
Please check a colour chart to see the actual colour.

**RAL 5013** 

**BAL 5015** 