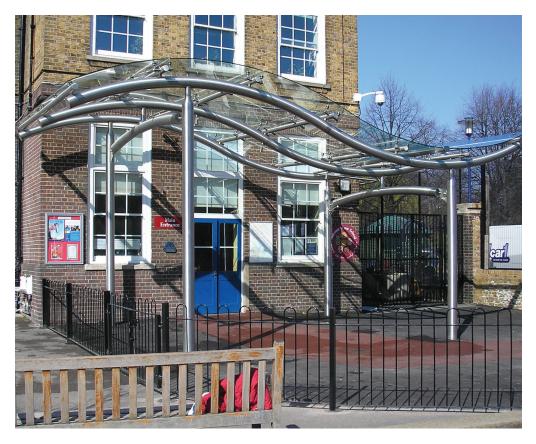

## **Product Information**

A highly contemporary design that is strong, durable and pleasing to the eye. A stainless steel and glass canopy constructed of curved and straight tubular section stainless steel with formed curved toughened safety glass roof panels.

#### **Features**

- Curved toughened 13.5mm thick glass roof with bonded joints
- Stainless steel type 304 framework
- Robust tough construction
- · Anti-climb end frames
- Submerged fixing
- Welded end frames and purlin section made from heavy-duty box
- Hot dipped galvanised to BS EN ISO 1461:2009