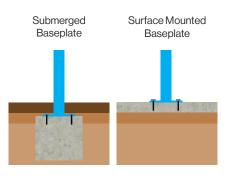

#### **Features**

- Curved toughened 13.5mm thick glass roof with bonded joints
- Stainless steel type 304 framework
- Robust tough construction
- · Anti-climb end frames
- Submerged fixing
- Welded end frames and purlin section made from heavy-duty box
- Hot dipped galvanised to BS EN ISO 1461:2009

## **Options**

- Base plate fixing
- Internal lighting or solar lighting
- Galvanized mild steel version with polyester powder coat finish
- Installation service available

## Installation

 $Broxap\ Limited, Rowhurst\ Industrial\ Estate, Chesterton, Newcastle-under-Lyme, Staffordshire, ST5\ 6BD\ \ \textbf{T:}\ 01782\ 564411\ \ \textbf{E:}\ info@broxap.com\ \ \textbf{W:}\ www.broxap.com\ \ \textbf{Comparison}$ 