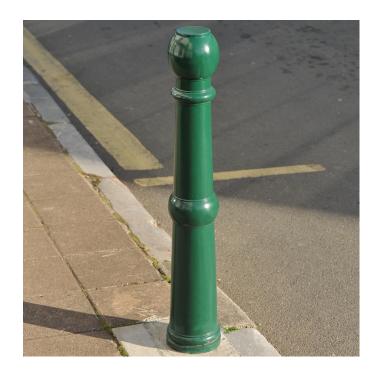

## **Exeter PU Bollard**

## **BXPU 1526**

Attractive duracast<sup>TM</sup> polyurethane (PU) bollard with bulb shaped top and trunk detail.