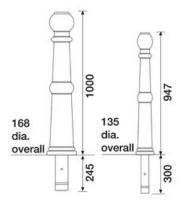

## **Dimensions:**

• Height: 1000mm

Overall diameter: 168mm Root length: 245mm

• Weight: 22kg