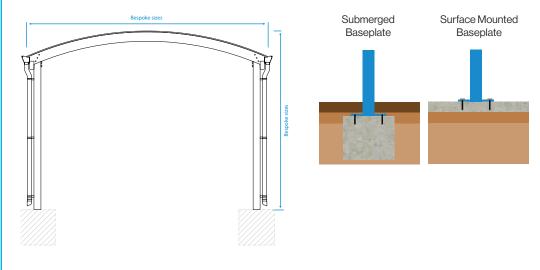

## **Diagram** Installation

Broxap Limited, Rowhurst Industrial Estate, Chesterton, Newcastle-under-Lyme, Staffordshire, ST5 6BD T: 01782 564411 E: info@broxap.com W: www.broxap.com

## **Options**

- Clear PETg UV or Structured Multiwall Roof Cladding
- Opal or Clear Cladding to Roof and Side Panels
- Side Panels in PETg UV, Multiwall, Glass, Roller Shutters or PVC Roll up Blinds
- Uprights can be solid leg or composite leg
- Guttering & Downpipes: Aluminium or UPVC
- Aluminium Profile Weather Resistant Barriers
- Fixing: Fin Connection Submerged Base Plates, or Wall Fix to building can also be considered with front leg supports only
- · Finish: Glulam Beams
- LED lighting or solar lighting
- Full installation service