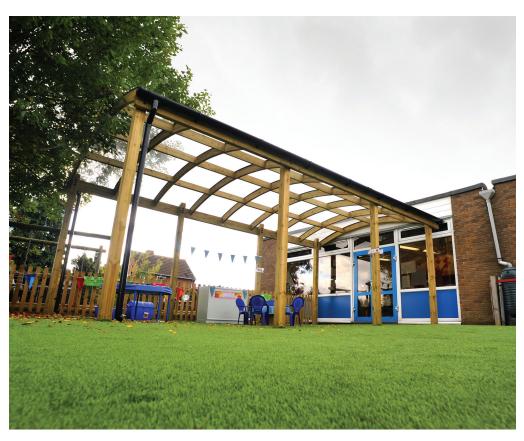

### **Product Information**

The Delamere Symmetric Canopy offers a beautiful natural finish along with a stylish curved symmetric roof. The width, height and column spacings can all be adapted to suit the existing surroundings. Corners and bends can be easily accommodated using hip joints or individual canopies which overlap.

The Delamere Symmetric can also accommodate side panels to form a partially or fully enclosed outdoor area

### **Features**

- Steel Fin Connection Baseplates
- Softwood Timber
- Multiwall Polycarbonate Roof Cladding