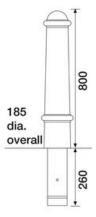

### **BXPU 079-RT**

Duracast<sup>™</sup> polyurethane (PU) bollard with decorative rings and rounded top.

### Dimensions:

- Height: 800mm
- Overall diameter: 185mm
- Root length: 260mm
- Weight: 20kg