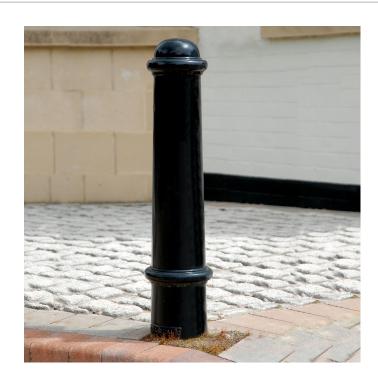

## **Delavel PU Bollard**

### **BXPU 079-RT**

Duracast<sup>™</sup> polyurethane (PU) bollard with decorative rings and rounded top.

### Options (£POA):

- Root, base plate or removable fixing
- 'Anti-ram' version (£POA)
- Decorative highlighting (gold as standard, other colours available on request)
- Reflective banding

Price per single root fixed duracast<sup>TM</sup> polyurethane (PU) bollard painted in a single Broxap colour (black as standard). All options are available at an extra cost.