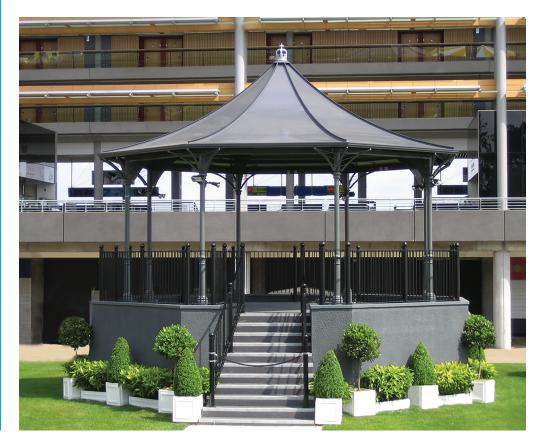

### **Product Information**

The Ascot Bandstand is enhancing commercial and corporate facilities at the prestigious racecourse.

This traditional bandstand was originally commissioned by the prestigious racecourse to re-instate an element of Ascot heritage to the recently built modern grandstand.

#### **Features**

•

.

•

•

•

- 8 aluminium architectural cast columns
- Aluminium fabricated roof structure
- Corrosion resistant material
- Roof void benefits from a closed soffit
- Decorative columns and spandrels
- Rainwater drained internally through columns
- Decorative finial to top of wave roof profile
- Robust balustrade panels to the perimeter
- Guttering
- Base plate fixed to below ground

#### **Materials Used**

- Cast aluminium columns and spandrel brackets
- Structural aluminium roof construction
- Extruded aluminium rainwater system
- Galvanised mild steel balustrade panels

Broxap Limited, Rowhurst Industrial Estate, Chesterton, Newcastle-under-Lyme, Staffordshire, ST5 6BD T: 01782 564411 E: info@broxap.com W: www.broxap.com