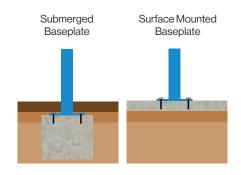

#### **Options**

•

- Bespoke size options
- Submerged fixing
- Internal lighting or solar lighting

#### Diagram

### Installation

xap Limited, Rowhurst Industrial Estate, Chesterton, Newcastle-under-Lyme, Staffordshire, ST5 6BD T: 01782 564411 E: info@broxap.com W: www.broxap.com

CHAS

2

'n

**Standard Unit Dimensions:** 