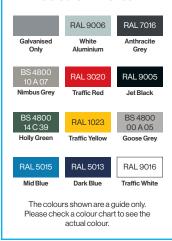

#### **Colours/Finishes:**

ensions are in millimeters, weights in klograms and capacities in thres, are approximate and do not form any part of the contract. All prices are guide prices only and should be used for estimating purposes only. Broap Limited reserve the right to charge the design, specification or price of any items odd at any time. All prices exclude VAT and deview, Plesses Note All information on this data sheet is subject to orientation (NS, EV) all titude and points, but is sufficient for uses a spenar/point point.

# Colours/Finishes:

White Aluminium

RAL 3020

Only

Anthracite Grey

RAL 9005

| Nimbus Grey                                                                                     | Traffic Red    | Jet Black          |
|-------------------------------------------------------------------------------------------------|----------------|--------------------|
| BS 4800<br>14 C 39                                                                              | RAL 1023       | BS 4800<br>00 A 05 |
| Holly Green                                                                                     | Traffic Yellow | Goose Grey         |
| RAL 5015                                                                                        | RAL 5013       | RAL 9016           |
| Mid Blue                                                                                        | Dark Blue      | Traffic White      |
| The colours shown are a guide only.<br>Please check a colour chart to see the<br>actual colour. |                |                    |
| Broxap Limited. Rowhurst Industrial                                                             |                |                    |