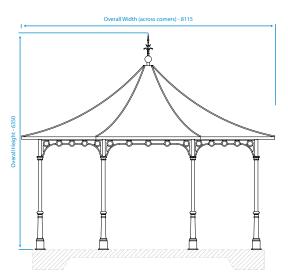

#### **Standard Unit Dimensions:**

**Bandstands** Specification Sheet

Across corners: 8115mm Across flats: 7500mm Pitch circle diameter of coloumns: 7000mm Height overall: 6350mm (5400mm excluding finial) Height to underside of eaves: 3200mm

#### **Standard Unit Dimensions:**

Across corners: 8115mm Across flats: 7500mm Pitch circle diameter of coloumns: 7000mm Height overall: 6350mm (5400mm excluding finial) Height to underside of eaves: 3200mm