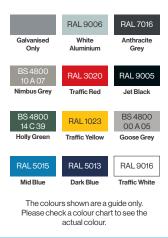

#### **Colours/Finishes:**

|                                                                                                 | RAL 9006           | RAL 7016           |
|-------------------------------------------------------------------------------------------------|--------------------|--------------------|
| Galvanised<br>Only                                                                              | White<br>Aluminium | Anthracite<br>Grey |
| BS 4800<br>10 A 07                                                                              | RAL 3020           | RAL 9005           |
| Nimbus Grey                                                                                     | Traffic Red        | Jet Black          |
|                                                                                                 |                    |                    |
| BS 4800                                                                                         | <b>BAL 1023</b>    | BS 4800            |
| 14 C 39                                                                                         |                    | 00 A 05            |
| Holly Green                                                                                     | Traffic Yellow     | Goose Grey         |
| RAL 5015                                                                                        | RAL 5013           | RAL 9016           |
| Mid Blue                                                                                        | Dark Blue          | Traffic White      |
| The colours shown are a guide only.<br>Please check a colour chart to see the<br>actual colour. |                    |                    |