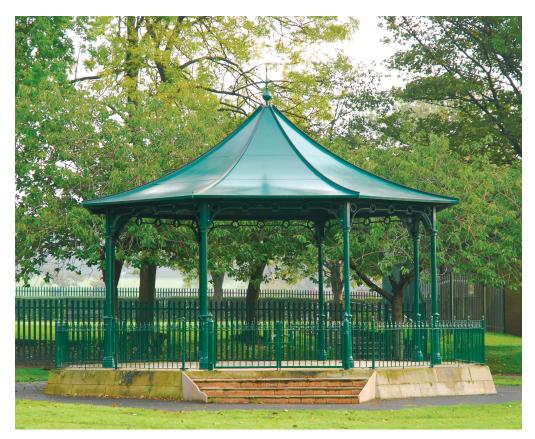

# Bury Bandstand **BXMW/BURY**





#### **Standard Unit Dimensions:**

**Bandstands** Specification Sheet

Across corners: 8115mm Across flats: 7500mm Pitch circle diameter of coloumns: 7000mm Height overall: 6350mm (5400mm excluding finial) Height to underside of eaves: 3200mm

#### **Colours/Finishes:**

|                                                                                                 | RAL 9006           | RAL 7016           |
|-------------------------------------------------------------------------------------------------|--------------------|--------------------|
| Galvanised<br>Only                                                                              | White<br>Aluminium | Anthracite<br>Grey |
| BS 4800<br>10 A 07                                                                              |