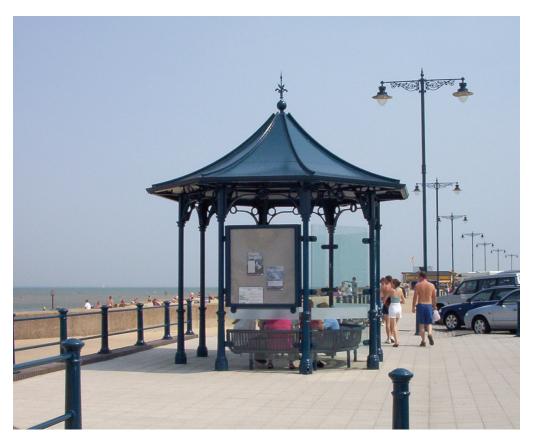

# Isle of Wight Traditional Bandstand BXMW/IOW

# **Product Information**

Traditional style bandstand that has glass panels to act as a wind break

#### **Features**

- · Cast aluminium columns and eaves
- Special cast aluminium trusses to support aluminium roofing sheets complete with drainage
- Fabricated screens supplied and glazed with 12mm thick heat soaked toughened glass with sandblasted panels
- Signage board
- Accommodation for internal lighting
- Seating
- Bespoke sizes to suit customer requirements