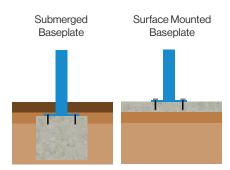

Cladding is UV Stabilised Wind resistant to 23m/s

Broxap Limited, Rowhurst Industrial Estate, Chesterton, Newcastle-under-Lyme, Staffordshire, ST5 6BD T: 01782 564411 E: info@broxap.com W: www.broxap.com















# Isle of Wight Traditional Bandstand BXMW/IOW



### **Fire Resistance**

Cladding is fire tested to '1Y' for BS 476

# **Guarantees, Warranties, Design-Life and Life-Expectancies**

- 25 year structural guarantee\*
- 34 year (min) life expectancy for Hot Dip Galvanizing
- 8-10 year life expectancy on standard powder coatings
- 10-15 year life expectancy on Duplex (Zinc Coated) powder coatings
- 10 years' manufacturers guarantees\* on cladding material(s)
- 10 years' warranty\* on material (only)
- 12 months' warranty\* on parts & labour

### **Diagram**

# Installation



#### **Standard Unit Dimensions:**

Bespoke sizes to suit customer requirements

#### **Colours/Finishes:**



actual colour.

 $Broxap\ Limited, Rowhurst\ Industrial\ Estate, Chesterton, Newcastle-under-Lyme, Staffordshire, ST5\ 6BD\ \ \textbf{T:}\ 01782\ 564411\ \ \textbf{E:}\ info@broxap.com\ \ \textbf{W:}\ www.broxap.com\ \ \textbf{Comparison}$ 















<sup>\*</sup>Maintenance and other qualifying criteria apply