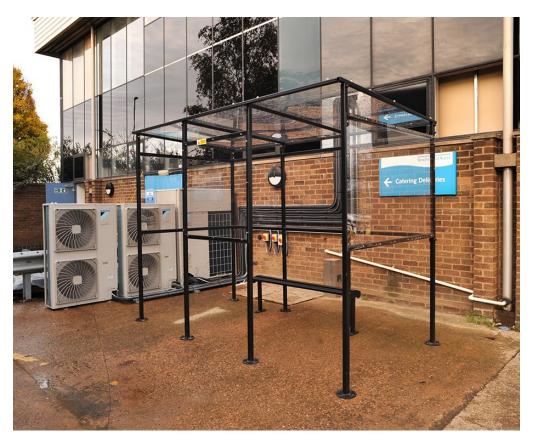

# **Product Information**

The Seabridge smoking and vaping shelter is available in 4 sizes and conforms to all smoking legislation. It is constructed with a steel frame with clearView PETg UV cladding and roof.

# **Features**

- · ClearView PETg UV sheeting giving all round visibility
- Base plate fixing
- Cigarette bin
- Perch Sea

# **Materials Used**

- · Mild steel welded end frames and purlin section made from heavy duty box section
- Anti-tamper high strength bolts