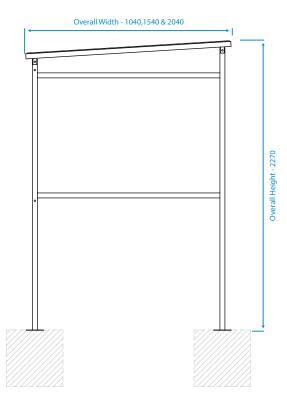

### **Standard Unit Dimensions:**

Length: 2040mm, 3040mm & 4040mm

Width:

1040mm, 1540mm & 2040mm

Height: 2270mm

# **Standard Unit Dimensions:**

Length: 2040mm, 3040mm & 4040mm

Width:

1040mm, 1540mm & 2040mm

Height: 2270mm