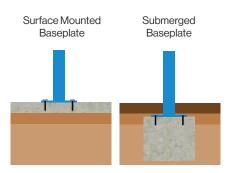

# **Options**

- Submerged fixing
- Lighting
- · Polyester powder coated to a standard colour
- · Alternative PET finishes
- A: 2040mm x 1040mm Height: 2300mm
- B: 3040mm x 1540mm Height: 2300mm
- C: 3040mm x 2040mm Height: 2300mm
- D: 4040mm x 2040mm Height: 2300mm

# Installation

Broxap Limited, Rowhurst Industrial Estate, Chesterton, Newcastle-under-Lyme, Staffordshire, ST5 6BD T: 01782 564411 E: info@broxap.com W: www.broxap.com

<sup>\*</sup>Maintenance and other qualifying criteria apply