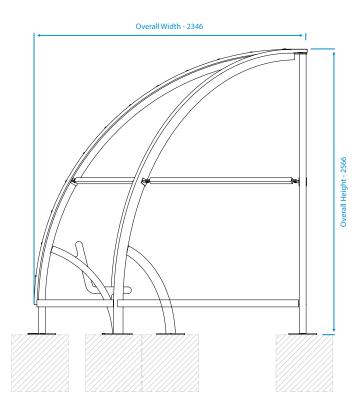

#### **Standard Unit Dimensions:**

Length: 4692mm

Width: 2346mm

Height: 2566mm

#### **Standard Unit Dimensions:**

Length: 4692mm

Width: 2346mm

Height: 2566mm

The colours shown are a guide only. Please check a colour chart to see the actual colour.

# **Diagram**