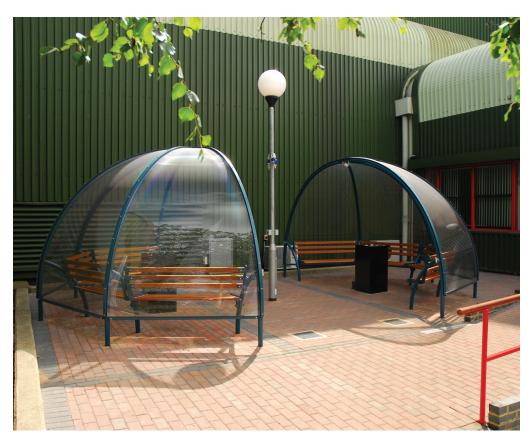

# Smoke Dome Smoking & Vaping **BXMW/SMO**

#### **Product Information**

Galvanized only as standard but can be polyester powder coated in a wide range of RAL or BS colours at an extra cost.

Contemporary styled shelter that is perfectly shaped to shield from wind and weather, whilst still providing a large area to stand or sit. Shelter includes mild steel integral seating with steel slats.

#### **Features**

- Hot dip galvanised to BS EN ISO 1461:2009 as standard
- ClearView PETg UV sheeting to produce excellent visibility
- Integral seat supports complete with steel seat slats
- Aluminium channel section cover strip provides water-tightseal between ClearView PETg UV sheeting and framework
- Circular hollow section frame supports facilitate internal wiring to central light source at front of shelter

#### **Standard Unit Dimensions:**

Length: 4692mm

Width: 2346mm

Height: 2566mm