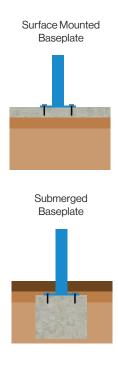

#### **Materials Used**

- Lightweight circular frame construction (modular)
- · Below ground base plate detail

#### Installation

Broxap Limited, Rowhurst Industrial Estate, Chesterton, Newcastle-under-Lyme, Staffordshire, ST5 6BD T: 01782 564411 E: info@broxap.com W: www.broxap.com

<sup>\*</sup>Maintenance and other qualifying criteria apply