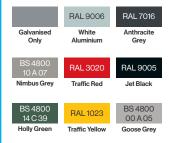

### Colours/Finishes:

The colours shown are a guide only.
Please check a colour chart to see the actual colour.

RAL 5013

### Colours/Finishes:

OO A
Traffic Yellow Goose

 RAL 5015
 RAL 5013
 RAL 9016

 Mid Blue
 Dark Blue
 Traffic White

The colours shown are a guide only. Please check a colour chart to see the actual colour.

Broxap Limited, Rowhurst Industrial Estate, Chesterton, Newcastle-under-Lyme, Staffordshire, ST5 6BD T: 01782 564411 E: info@broxap.com W: www.broxap.com