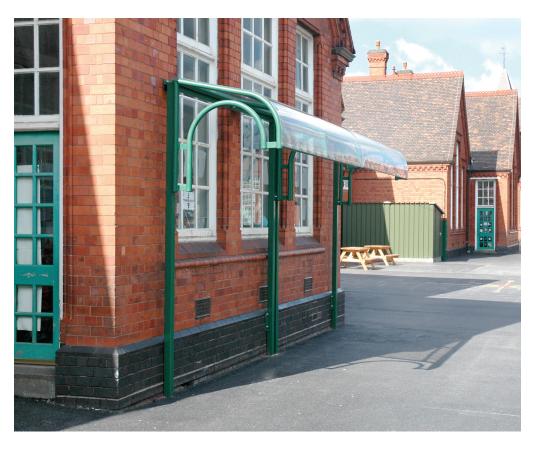

# Southport Smoking & Vaping Shelter **BXMW/SSC**

# **Product Information**

This single unit shelter may be used as an economical alternative to any ground based smoking & vaping shelter and can also be situated above any doorway or entrance to provide shelter.

### **Features**

- · PET cladding to roof
- · Galvanized mild steel framework
- Choice of end panels

## **Materials Used**

- PET cladding to roof
- · Galvanized mild steel framework