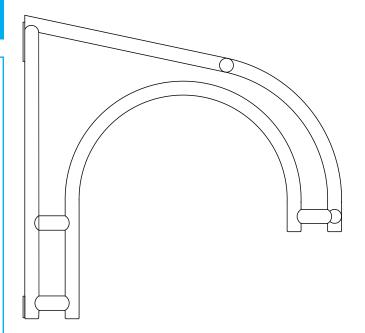

e-under-Lyme, Staffordshire, ST5 6BD T: 01782 564411 E: info@broxap.com W: www.broxap.com



RAL 9016











# Southport Smoking & Vaping Shelter **BXMW/SSC**



### **Fire Resistance**

Cladding is fire tested to '1Y' for BS 476

# **Guarantees, Warranties, Design-Life and Life-Expectancies**

- 25 year structural guarantee\*
- 34 year (min) life expectancy for Hot Dip Galvanizing
- 8-10 year life expectancy on standard powder coatings
- 10-15 year life expectancy on Duplex (Zinc Coated) powder coatings
- 10 years' manufacturers guarantees\* on cladding material(s)
- 10 years' warranty\* on material (only)
- 12 months' warranty\* on parts & labour

# **Options**

- Internal lighting or solar lighting
- Polyester powder coated steelwork
- Installation service available

# **Diagram**



### **Standard Unit Dimensions:**

Bespoke size options

### Colours/Finishes:



OO A
Traffic Yellow Goose

 RAL 5015
 RAL 5013
 RAL 9016

 Mid Blue
 Dark Blue
 Traffic White

The colours shown are a guide only. Please check a colour chart to see the actual colour.

Broxap Limited, Rowhurst Industrial Estate, Chesterton, Newcastle-under-Lyme, Staffordshire, ST5 6BD T: 01782 564411 E: info@broxap.com W: www.broxap.com













<sup>\*</sup>Maintenance and other qualifying criteria apply