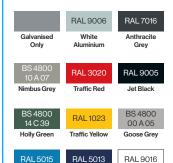

#### **Framework Colours/Finishes:**

RAL 9006 White

RAL 7016

Anthracite

RAL 3020 Traffic Red

**RAL 1023** Traffic Yellow

00 A 05 Goose Grey

**RAL** 5015 Mid Blue

RAL 5013 Dark Blue

RAL 9016 Traffic White

The colours shown are a guide only. Please check a colour chart to see the actual colour.

#### Lengths & Widths:

4000mm x 4000mm

5000mm x 5000mm

6000mm x 6000mm

7000mm x 7000mm

8000mm x 8000mm

Framework Colours/Finishes:

The colours shown are a guide only.
Please check a colour chart to see the actual colour.

Dark Blue

Mid Blue

Traffic White