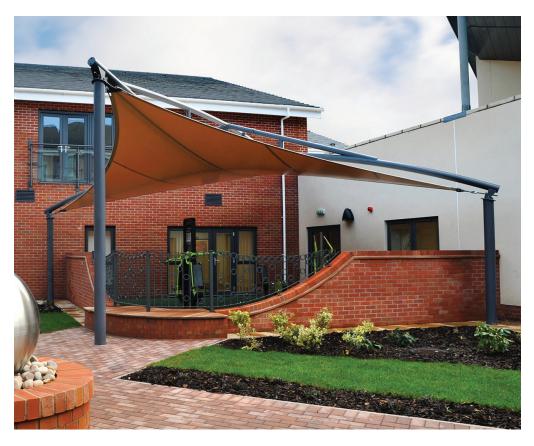

### **Product Information**

The Crane is a waterproof white shade sail based on our more conservative Cairns design, but with a drastic change. We have designed this structure with all of the primary supports on the outside of the tensile material. Its 3-column cantilever design makes it ideal for use as an entrance canopy to buildings. This gives an exceptionally chic design, which really highlights the shade sail as key design piece. It's 3-column cantilever design makes it ideal for use as an entrance canopy to buildings.

#### **Features**

- 3 No. column cantilever design
- Knitted/woven white shade cloth sail
- Poles and frames galvanized powder coated option available
- Framework powder coated to any standard RAL colour
- Hot dipped galvanized steel fixings
- 100% UV protection