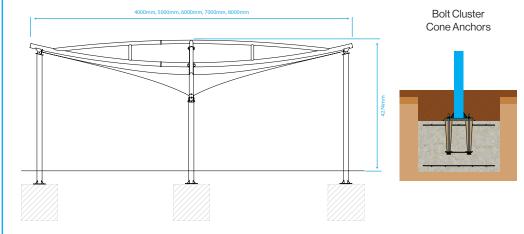

# Lengths & Widths:

4000mm x 4000mm 5000mm x 5000mm 6000mm x 6000mm 7000mm x 7000mm 8000mm x 8000mm

# **Diagram** Installation

 $Broxap\ Limited, Rowhurst\ Industrial\ Estate, Chesterton, Newcastle-under-Lyme, Staffordshire, ST5\ 6BD\ \ \textbf{T:}\ 01782\ 564411\ \ \textbf{E:}\ info@broxap.com\ \ \textbf{W:}\ www.broxap.com\ \ \textbf{Comparison}$ 