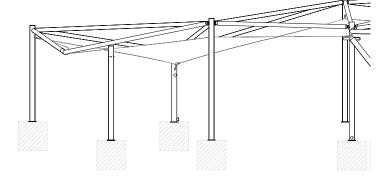

## **Product Information**

With Steel supports spanning the width of the canopy over the tensile fabric roof, the Grand offers an impressive, eye catching solution to traversing larger areas.

A hyperbolic tensile walkway, the Grand was originally designed for a primary school in which they required a 360m² canopy linking two parts of the newly extended school.

### **Diagram**

\*Please note: these details are specific to a bespoke project and are subject to change according to the requirements of each individual order.