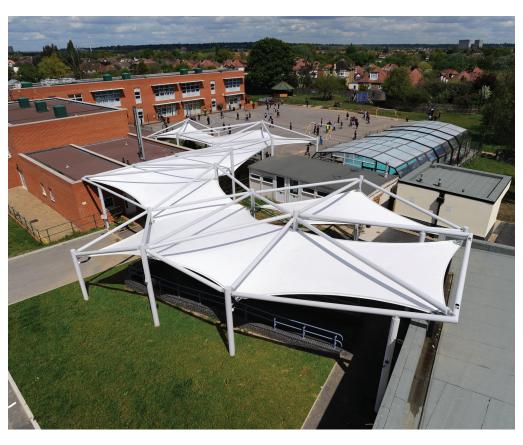

## **Product Information**

With Steel supports spanning the width of the canopy over the tensile fabric roof, the Grand offers an impressive, eye catching solution to traversing larger areas.

A hyperbolic tensile walkway, the Grand was originally designed for a primary school in which they required a 360m² canopy linking two parts of the newly extended school.