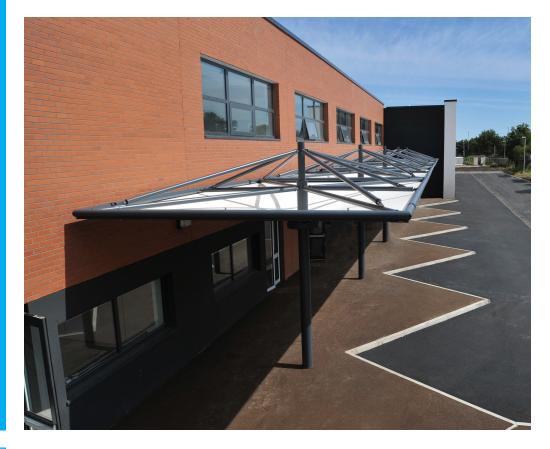

# **Product Information**

The unsuual Inverted Conic can either be coupled up to the main surface water drainage or water can be diverted out of the leg and onto the ground surface to find its way into the drainage system. Inverted conic canopy, white fabric as standard.

#### **Features**

.

.

- Poles and frames galvanized
- Framework can be powder coated to a standard colour
- Hot dipped galvanized steel fixings
- 100% waterproof fabric
- 100% UV protection