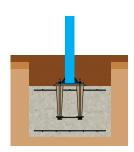

# Installation

Bolt Cluster **Cone Anchors** 

Framework **Colours/Finishes:** RAL 9006 RAL 7016 Anthracite Aluminium Grev RAL 3020 RAL 9005 Jet Black BS 4800 00 A 05

White

Galvanised

Only

**Standard Unit Dimensions:** 