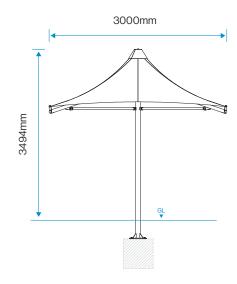

## **Diagram**

#### Lengths & Widths:

3000mm x 3000mm 4000mm x 4000mm 5000mm x 5000mm 6000mm x 6000mm 7000mm x 7000mm 8000mm x 8000mm