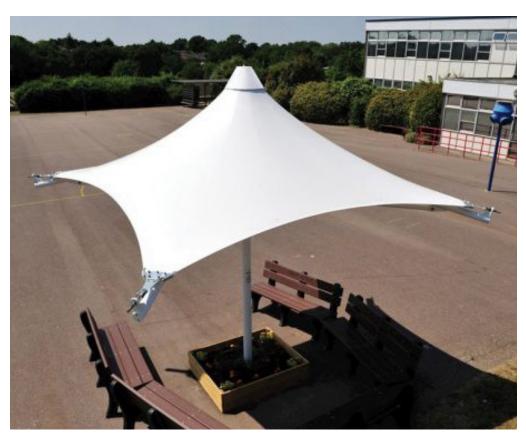

# Square Conic BXTS/PAR/C

### **Product Information**

The Square Conic Canopy is a waterproof tensile structure that comes in a wide range of sizes and four shape styles. Framework available in various colours, canopy is white as standard.

#### **Features**

- Framework galvanised to BS EN ISO 1461:2009
- Steel fixings galvanised to BS EN ISO 1461:2009
- Stainless steel cables
- 100% waterproof fabric
- 100% UV protection

#### **Materials Used**

- Made from heavy-duty S355 steel section
- Hot dipped galvanised to BS EN ISO 1461:2009
- Waterproof PVC Membrane