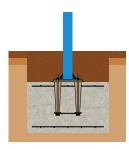

hecked, professional installation teams
- BS EN 1993-1-1:2005 Eurocode 3 Design of steel structures
- BS EN 1991-1-3:2003 Eurocode 1 Snow Loads

#### **Fire Resistance**

Fabric conforms to Euro class EN13501-1

## Guarantees, Warranties, Design-Life and Life-Expectancies

- 25 year structural guarantee\*
- 34 year (min) life expectancy for Hot Dip Galvanizing
- 8-10 year life expectancy on standard powder coatings
- 10-15 year life expectancy on Duplex (Zinc Coated) powder coatings
- 10 years' warranty\* Ferrari 832
- 12 months' warranty\* on parts & labour

## **Options**

- · Framework powder coated to any standard RAL colour
- Coloured fabric
- · Post protectors
- LED lighting or solar lighting
- Full installation service

## **Diagram**



### Installation

Bolt Cluster Cone Anchors



## 8000mm x 8000mm

# Framework Colours/Finishes:

**Standard Unit Dimensions:** 

Lengths & Widths: 3000mm x 3000mm 4000mm x 4000mm

5000mm x 5000mm 6000mm x 6000mm

7000mm x 7000mm



Traffic Yellow

RAL 5015 RAL 5013 RAL 9016

Mid Blue Dark Blue Traffic White

The colours shown are a guide only. Please check a colour chart to see the actual colour.

Broxap Limited, Rowhurst Industrial Estate, Chesterton, Newcastle-under-Lyme, Staffordshire, ST5 6BD T: 01782 564411 E: info@broxap.com W: www.broxap.com















<sup>\*</sup>Maintenance and other qualifying criteria apply