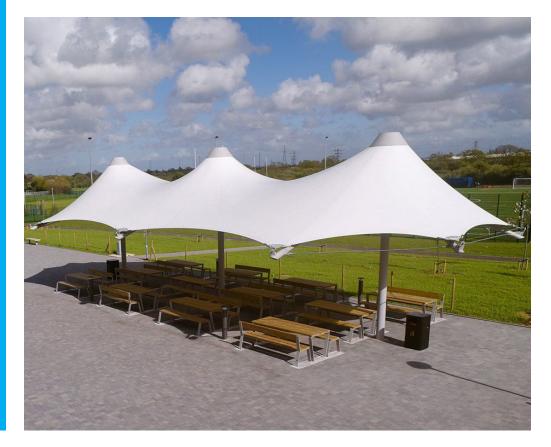

# **Triple Conic BXTS/TRIP/C**

## **Product Information**

The white Triple Conic is an eye catching canopy which creates a large outdoor covered area.

#### **Standard Unit Dimensions:**

Height to Canopy: 2700mm Overall Height: 6210mm

#### Lengths & Widths:

18000mm x 7000mm 20000mm x 10000mm