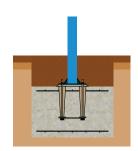

#### Diagram

#### Installation

Bolt Cluster Cone Anchors

18000mm

**Standard Unit Dimensions:** Height to Canopy: 2700mm

Overall Height: 6210mm

Lengths & Widths: 18000mm x 7000mm 20000mm x 10000mm

Broxap Limited, Rowhurst Industrial Estate, Chesterton, Newcastle-under-Lyme, Staffordshire, ST5 6BD T: 01782 564411 E: info@broxap.com W: www.broxap.com