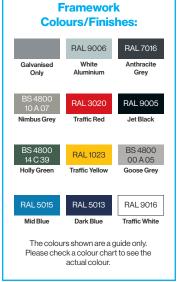

ofessional installation teams
- BS EN 1993-1-1:2005 Eurocode 3 Design of steel structures
- BS EN 1991-1-3:2003 Eurocode 1 Snow Loads

## **Fire Resistance**

Fabric conforms to Euro class EN13501-1

#### **Guarantees, Warranties, Design-Life and Life-Expectancies**

- 25 year structural guarantee\*
- 34 year (min) life expectancy for Hot Dip Galvanizing
- 8-10 year life expectancy on standard powder coatings
- 10-15 year life expectancy on Duplex (Zinc Coated) powder coatings
- 10 years' warranty\* Ferrari 832
- 12 months' warranty\* on parts & labour

\*Maintenance and other qualifying criteria apply

#### **Options**

- Post protectors
- Framework powder coated to any standard RAL colour
- Full installation service

#### Diagram

#### Installation

Bolt Cluster Cone Anchors



18000mm



**Standard Unit Dimensions:** Height to Canopy: 2700mm

Overall Height: 6210mm

Lengths & Widths: 18000mm x 7000mm 20000mm x 10000mm

Broxap Limited, Rowhurst Industrial Estate, Chesterton, Newcastle-under-Lyme, Staffordshire, ST5 6BD T: 01782 564411 E: info@broxap.com W: www.broxap.com













2

All dimensions are in millimeters, weights in kilograms and capacities in litres, are approximate and do not form any port of the contract. All prices are guide prices only and should be used for estimating purposes only. Broug Limited resorve the right to charge the design, sp