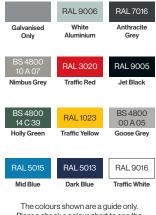

# **Triple Conic BXTS/TRIP/C**





#### **Standard Unit Dimensions:**

Height to Canopy: 2700mm Overall Height: 6210mm

#### Lengths & Widths:

18000mm x 7000mm 20000mm x 10000mm

#### Framework **Colours/Finishes:**







## **Product Information**

The white Triple Conic is an eye catching canopy which creates a large outdoor covered area.

#### **Features**

•

.

- Poles and frames galvanized powder coated option available .
- PVC Fabric available in white only
- . Hot dipped galvanized steel fixings
  - 100% waterproof fabric
  - 100% UV protection

#### **Materials Used**

- Made from heavy-duty S355 steel section
- Hot dipped galvanised to BS EN ISO 1461:2009
- PVC waterproof fabric

## **Finish Options (Framework)**

- Galvanised to BS EN ISO 1461:2009
- Galvanised to BS EN ISO 1461:2009 & Polyester Powder Coated

Broxap Limited, Rowhurst Industrial Estate, Chesterton, Newcastle-under-Lyme, Staffordshire, ST5 6BD T: 01782 564411 E: info@broxap.com W: www.broxap.com











*pii* 

ation or p