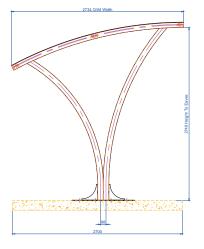

### **Standard Unit Dimensions** Width: 2753mm Height (Front): 2860mm Height (Rear): 2150mm

#### Length with Capacities

| 3600mm | 8 cycles  |
|--------|-----------|
| 4100mm | 10 cycles |
| 5000mm | 12 cycles |