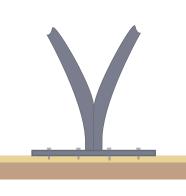

## Finish Options (Framework)

Hot-Dip Galvanized to BS EN ISO 1461:2009 Hot-Dip Galvanized & Polyester Powder Coated 60mm-120mm dft Hot-Dip Galvanized with Duplex (Zinc Coated) Powder Coating (coastal) 180-240 overall dft

#### Weather Resistance

Cladding is UV Stabilised Wind resistant to 23m/s

**Fire Resistance** Cladding is fire tested to '1Y' for BS 476

#### Design-Life, Guarantees & Warranties (terms apply)

25 year structural guarantee
34 year (min) life expectancy for Hot Dip Galvanizing
8-10 year life expectancy on standard powder coatings
10-15 year life expectancy on Duplex (Zinc Coated) powder coatings
10 years manufacturers guarantee on cladding material
10 year warranty on product materials
12 year warranty on parts & labour

#### Installation

Surface fixing on concrete



#### Options

Steel Profile, Trapezoidal roof cladding Opal Cladding to Roof Extended baseplates for submerged fixing Further anti crawl bars can be fitted dependent on surface level Powder Coating to a wide range of colours LED or solar lighting Full Installation Service Varied Range of Cycle Racks Varied Range of Cycle Stands

#### Submerged Fixing



#### **Colours/Finishes**



THE COLOURS SHOWN ARE A GUIDE ONLY. PLEASE CHECK A COLOUR CHART TO SEE THE ACTUAL COLOUR.

Please Note: All information on this data sheet is subject to orientation (N,S,E,W) altitude and proximity to buildings, but is sufficient for use as general/preliminary infromation)

Broxap Limited, Rowhurst Industrial Estate, Chesterton, Newcastle-under-Lyme, Staffordshire ST5 6BD Tel: 01782 571660 • Email: shelters@br