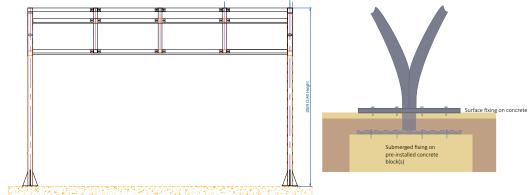

# **Specification Sheet**

### Apollo Cycle Shelter BXMW/AP



### **Standard Unit Dimensions** Width: 2753mm Height (Front): 2860mm Height (Rear): 2150mm

#### Length with Capacities

| 3600mm | 8 cycles  |
|--------|-----------|
| 4100mm | 10 cycles |
| 5000mm | 12 cycles |

### Features

Robust modular construction Load bearing purlins Welded end frames Made from heavy-duty mild steel circular section Assembled with anti-tamper high strength bolts Anti-climb end frames Adjustable baseplates Hot dip galvanized to BS EN ISO 1461:2009 Weather resistant cladding









### **Specification Sheet**



## Apollo Cycle Shelter BXMW/AP

#### **Materials Used**

Framework - Mild Steel Cladding - 4 mm PETG uv Fasteners - Zinc Plated Cover Strips - Pre-galvanized steel flat

#### Finish Options (Framework)

Hot-Dip Galvanized to BS EN ISO 1461:2009 Hot-Dip Galvanized & Polyester Powder Coated 60mm-120mm dft Hot-Dip Galvanized with Duplex (Zinc Coated) Powder Coating (coastal) 180-240 overall dft

#### Weather Resistance

Cladding is UV Stabilised Wind resistant to 23m/s

**Fire Resistance** Cladding is fire tested to '1Y' for BS 476

#### Design-Life, Guarantees & Warranties (terms apply)

25 year structural guarantee
34 year (min) life expectancy for Hot Dip Galvanizing
8-10 year life expectancy on standard powder coatings
10-15 year life expectancy on