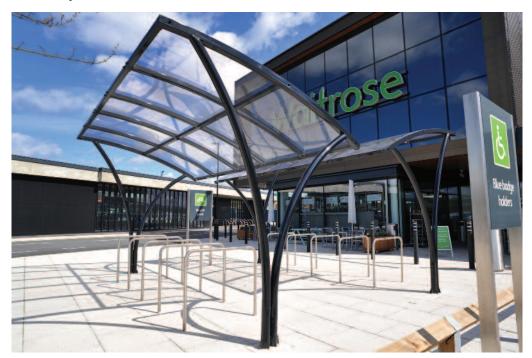

# **Specification Sheet**

### Apollo Cycle Shelter BXMW/AP



### **Standard Unit Dimensions** Width: 2753mm Height (Front): 2860mm Height (Rear): 2150mm

#### Length with Capacities

| 3600mm | 8 cycles  |
|--------|-----------|
| 4100mm | 10 cycles |
| 5000mm | 12 cycles |

### Features

Robust modular construction Load bearing purlins Welded end frames Made from heavy-duty mild steel circular section Assembled with anti-tamper high strength bolts Anti-climb end frames Adjustable baseplates Hot dip galvanized to BS EN ISO 1461:2009 Weather resistant cladding









### **Specification Sheet**



## Apollo Cycle Shelter BXMW/AP

#### **Materials Used**

Framework - Mild Steel Cladding - 4 mm PETG uv Fasteners - Zinc Plated Cover Strips - Pre-galvanized steel flat

#### Finish Options (Framework)

Hot-Dip Galvanized to BS EN ISO 1461:2009 Hot-Dip