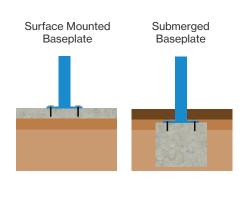

#### **Features**

- Robust modular construction
- Welded end frames and purlin section made from heavy-duty box section assembled with anti-tamper high strength bolts
- Anti-climb end frames
- · Surface mounted baseplates
- Hit dipped galvanized to BS EN ISO 1461:2009
- 4mm ClearView PETg UV roof cladding
- · Breeam Compliant Configurations

## **Options**

- · Steel profile, trapezoidal roof cladding
- · Opal Roof Cladding
- Submerged baseplates
- Powder Coating to a wide range of colours
- 5mm ClearView PETg UV roof cladding
- LED or solar lighting
- Full Installation Service