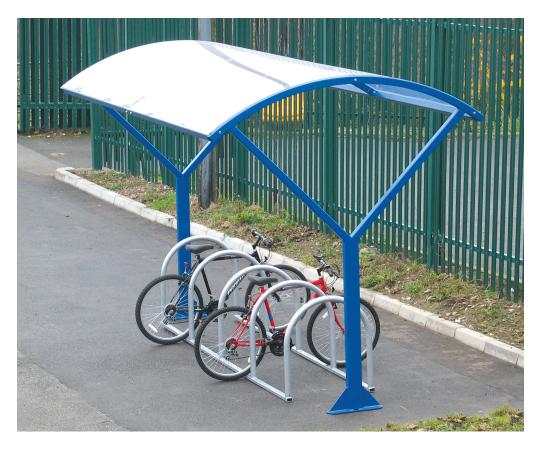

## Castleford Cycle Shelter **BXMW/CAS**

#### **Product Information**

The Castleford Cycle Shelter is an economical, light and airy shelter with unobtrusive end frames, modular in design. This shelter can also be linked together to create banks of shelters which allow to you accommodate almost any quantity of cycles. The Castleford is best utilised on a flat surface due to the nature of its end frames.

#### **Features**

- Robust modular construction
- Welded end frames and purlin section made from heavy-duty box section assembled with anti-tamper high strength bolts
- Anti-climb end frames
- · Surface mounted baseplates
- Hit dipped galvanized to BS EN ISO 1461:2009
- 4mm ClearView PETg UV roof cladding
- · Breeam Compliant Configurations