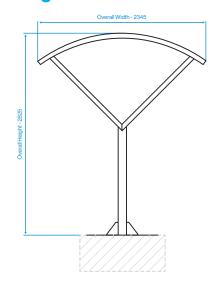

#### **Standard Unit Dimensions:**

Length: 4120mm Width: 2345mm Height: 2439mm

## **Diagram**