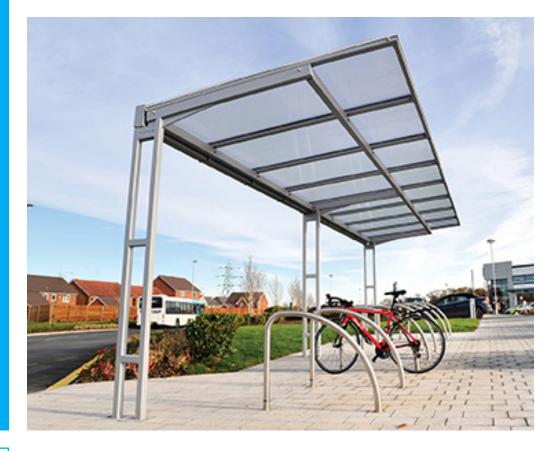

# **Product Information**

The Coventry Cantilever is a contemporary and minimalistic cycle shelter, cantilever in design the Coventry Cantilever offers a light and airy shelter with unobtrusive end frames, modular in design, the Coventry Cantilever can also be linked together to create banks of shelters which allow to you accommodate almost any quantity of cycles.

# **Features**

- Robust modular construction
- Welded end frames and purlin section made from heavy-duty box section assembled with anti-tamper high strength bolts
- Anti-climb end frames
- Submerged Baseplates
- Hot dipped galvanized to BS EN ISO 1461:2009
- 16mm Structured Multiwall Polycarbonate Roof Cladding
- Breeam Compliant Configurations

#### **Standard Unit Dimensions:**

Length: 4100mm Width: 2250mm Height: 2200mm

#### Length with Capacities:

4100mm (10 Cycles) 5000mm (12 Cycles)