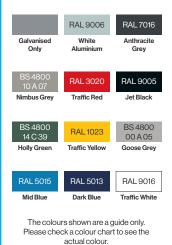

#### **Colours/Finishes:**

#### **Colours/Finishes:**

Coventry Cantilever Cycle Shelter BXMW/COV/CAN

## **Finish Options**

- Galvanised to BS EN ISO 1461:2009
- Galvanised to BS EN ISO 1461:2009 & Polyester Powder Coated