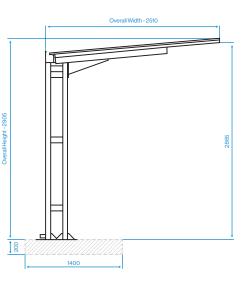

### Diagram

#### **Standard Unit Dimensions:**

Length: 4100mm Width: 2250mm Height: 2200mm