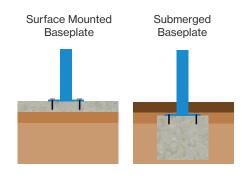

# **Features**

- Robust modular construction
- Welded end frames and purlin section made from heavy-duty box section assembled with anti-tamper high strength bolts
- · Anti-climb end frames
- Submerged baseplates
- Hot dipped galvanized to BS EN ISO 1461:2009
- 16mm structured multiwall polycarbonate roof cladding
- Breeam compliant configurations

# Installation

Broxap Limited, Rowhurst Industrial Estate, Chesterton, Newcastle-under-Lyme, Staffordshire, ST5 6BD T: 01782 564411 E: info@broxap.com W: www.broxap.com

<sup>\*</sup>Maintenance and other qualifying criteria apply