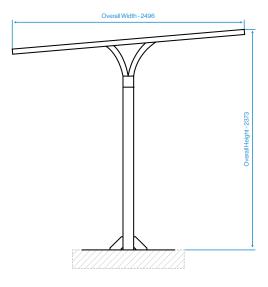

# **Standard Unit Dimensions:**

Length: 4100mm Width: 2500mm Height (Front): 2314mm Height (Rear): 2100mm

# **Diagram**