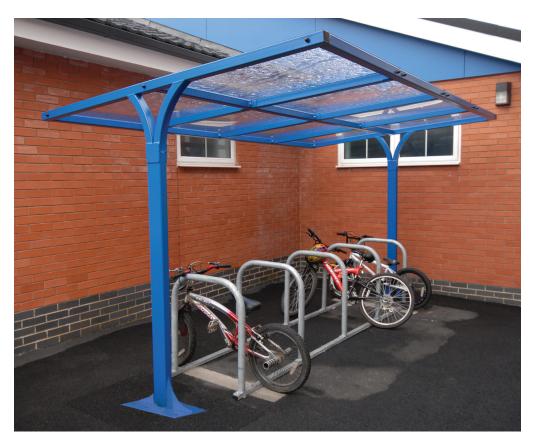

# Premier Cycle Shelter **BXMW/PREM**

# **Product Information**

The Premier Cycle Shelter is a robust shelter which provides an excellent solution to cycle storage, featuring welded frames made from heavy-duty square steel sections.

# **Features**

- Robust modular construction
- Welded end frames and purlin section made from heavy-duty box section assembled with anti-tamper high strength bolts
- · Anti-climb end frames
- Submerged baseplates
- Hot dipped galvanized to BS EN ISO 1461:2009
- 16mm structured multiwall polycarbonate roof cladding
- Breeam compliant configurations

# **Standard Unit Dimensions:**

Length: 4100mm Width: 2500mm Height (Front): 2314mm Height (Rear): 2100mm

#### **Length with Capacities:**

4100mm (10 Cycles) 5000mm (12 Cycles)