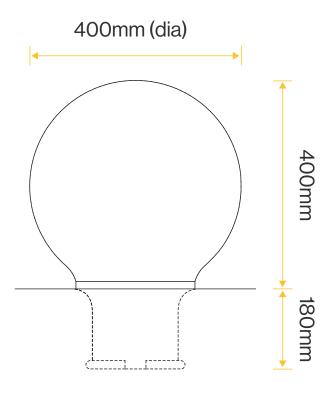

#### **Standard Unit Dimensions:**

Diameter: 400mm Height: 400mm Root Length: 180mm Weight: 43kg

# **Diagram**