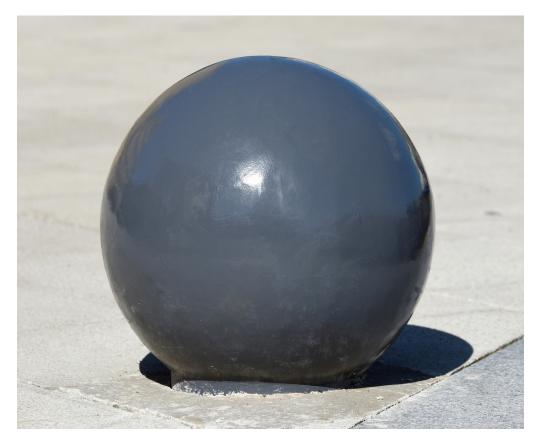

# Spherical Cast Iron Bollard **BX 1502**

# **Product Information**

Root fixed cast iron spherical bollard. Ideal for themed locations, can be used as a perimeter marker or for the prevention of pavement parking.

### **Features**

- Spherical cast iron bollard
- Ideal for use in themed locations
- Use to prevent vehicle parking
- Root fixed

## **Materials Used**

Cast Iron