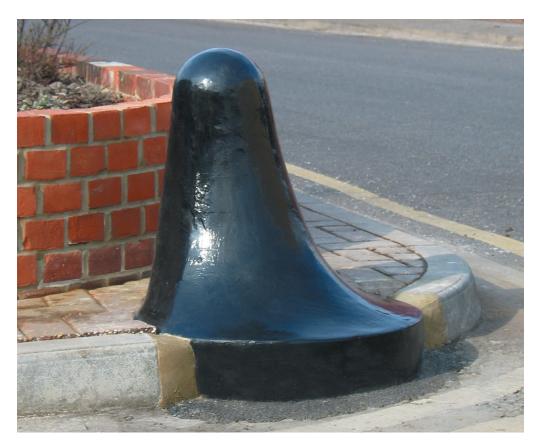

# Kerbside Protector BX 1686

This has led to Broxap developing its specially-designed kerbside protector. It always ensures a vehicle is kept on the road and not on the pavement. Even high axled vehicles such as HGVs and buses cannot cross over the bollard due to its specialist design.

## **Features**

- Minimises 'corner cutting' by vehicles in pedestrianised areas
- · HGVs and buses cannot cross over the bollard due to its specialist design
- Unique ductile iron bollard
- · Available in a range of colours