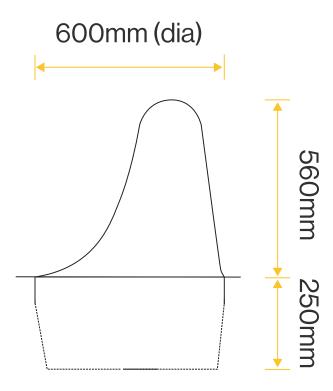

## **Diagram**

#### **Standard Unit Dimensions:**

Above Ground Height: 560mm Diameter: 600mm (at the base) Root Length: 250mm Weight: 109kg