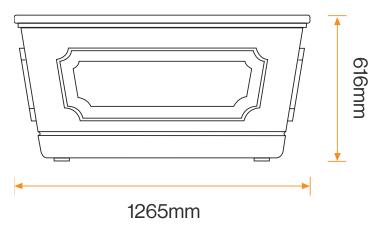

#### **Standard Unit Dimensions:**

Capacity: 363 Litres Length: 1265mm Width: 650mm Height: 616mm Weight: 285kg

#### **Standard Unit Dimensions:**

Capacity: 363 Litres Length: 1265mm Width: 650mm Height: 616mm Weight: 285kg

The colours shown are a guide only. Please check a colour chart to see the

Broxap Limited, Rowhurst Industrial Estate, Chesterton, Newcastle-under-Lyme, Staffordshire, ST5 6BD T: 01782 564411 E: info@broxap.com W: www.broxap.com