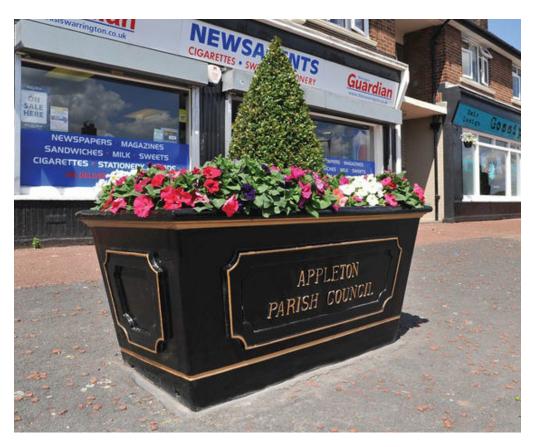

# Oldham Standard Planter **BX 1804**

## **Product Information**

Our most popular cast iron planter; with 363 litre capacity the Oldham planter has tapering sides and decorative inset panels.

### **Features**

- Supplied freestanding
- Potential lifespan of 100 years
- Supplied as standard in grade 250 cast iron
- Drainage holes incorporated into the base allowing excess water to drain
- Finished with a primer undercoat and a 2 pack acrylic topcoat in a range of BS/RAL colours