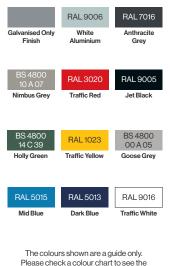

Diameter: 900mm

Height: 530mm

Planter Colours/Finishes:

RAL 9006

White

Aluminium

RAL 3020

Traffic Red

RAL 1023

RAL 5013

Dark Blue

The colours shown are a guide only. Please check a colour chart to see the

actual colour.

Traffic Yell

Galvanised Only Finish

14 C 39

RAL 5015

Mid Blue

Anthracite Grey

RAL 9005

Jet Black

00 A 05

Goose Grey

RAL 9016

Traffic White

 V
 CRITIND
 <t

SPA

### **Planter Colours/Finishes:**

Broxap Limited, Rowhurst Industrial Estate, Chesterton, Newcastle-under-Lyme, Staffordshire, ST5 6BD T: 01782 564411 E: info@broxap.com W: www.broxap.com

March Planter

BX14 4099/C