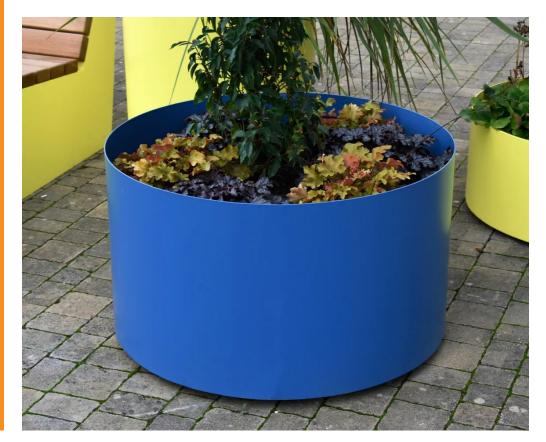

# March Planter **BX14 4099/C**

## **Product Information**

The March Planter is a cylindrical planter which is manufactured from mild steel and powder coated in a colour of your choice.

## **Options**

- Powder coated in any RAL or BS colour
  Available in various sizes:
  - Unit A Diameter: 900mm Height: 530mm
  - Unit B Diameter: 900mm Height: 350mm (Standard)
  - Unit C Diameter: 650mm Height: 750mm
  - Unit D Diameter: 650mm Height: 530mm

650-900mm

**Diagram** 

Installation

Free Standing Planter

broxap

street furniture

350-750mm

rpii