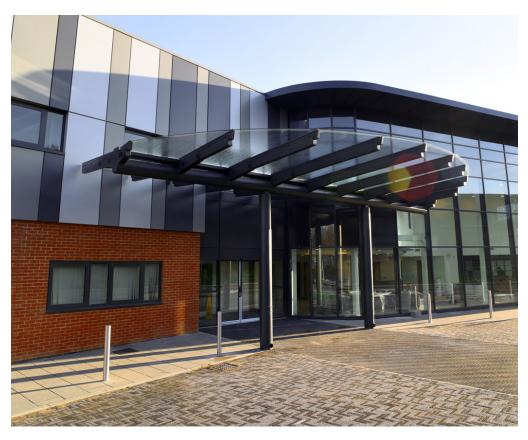

## **Product Information**

The Queen Mary Entrance Canopy is a contemporary canopy with a minimalistic feel. Large circular central uprights and toughened glass supported in glazing bars create a truly eye catching appearance. The Queen Mary Entrance Canopy also comes complete with built in rainwater management to the centre of the canopy.

### **Features**

- Submerged fixing
- Robust, tough construction
- Welded end frames and purlin section made from heavy duty box section
- Assembled with anti-tamper high strength bolts
- Hot dipped galvanized to BS EN ISO 1461:2009