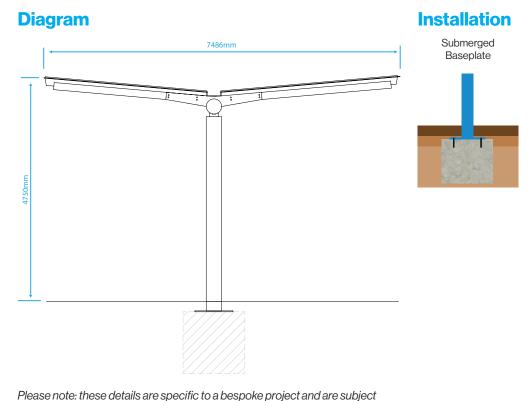

#### **Standard Unit Dimensions:**

Bespoke sizes available

to change according to the requirements of each individual order.

Broxap Limited, Rowhurst Industrial Estate, Chesterton, Newcastle-under-Lyme, Staffordshire, ST5 6BD T: 01782 564411 E: info@broxap.com W: www.broxap.com