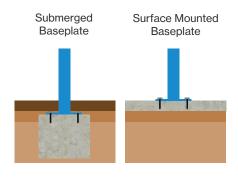

### **Features**

- Multiwall polycarbonate roofing sheets
- Base plate or submerged fixing
- Robust, tought construction
- Hot dipped galvanised to BS EN ISO 1461:2009
- Welded end frames and purlins made from heavy-duty box section assembled with anti-tamper high strength bolts

# **Diagram**