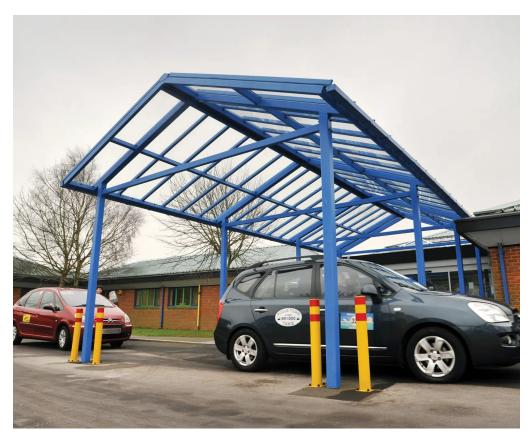

# Newcastle Duopitch Entrance Canopy

## **Product Information**

This stylish canopy can be fitted with side panels to create a partially enclosed entrance foyer or with decorative lattice beams where a traditional feel is preferred. The Newcastle Duopitch offers a traditional feel whilst remaining an economical option.

### **Features**

- Multiwall polycarbonate roofing sheets
- Base plate or submerged fixing
- Robust, tought construction
- Hot dipped galvanised to BS EN ISO 1461:2009
- Welded end frames and purlins made from heavy-duty box section assembled with anti-tamper high strength bolts

#### **Materials Used**

- Framework Mild steel
- Cladding 16mm structured multi-wall polycarbonate
- Fasteners Zinc plated
- Cover Strips Aluminium capex