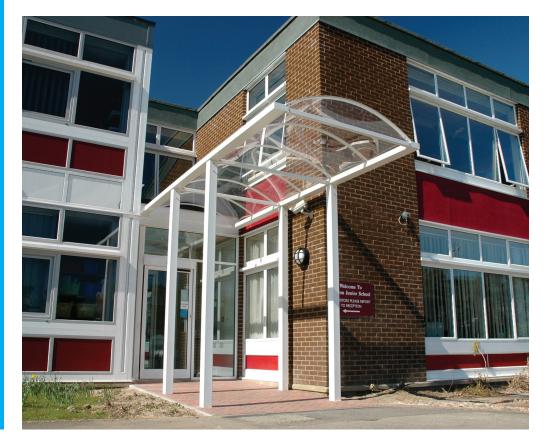

# **Product Information**

The Exeter has four central uprights and cantilevers to the front and back, allowing the advantage of no uprights near the entrance itself. This makes it ideal in situations where foundations near the building can't be accommodated. A simple design complete with built in rainwater management draining through the uprights.

## **Features**

.

•

- 4mm ClearView PETg UV roof
- Submerged fixing
- Integral guttering
- Welded end frames and purlin section made from heavy duty box section
- Assembled with anti-tamper high strength bolts
- Hot dipped galvanized to BS EN ISO 1461:2009

## **Materials Used**

- Framework Mild steel
- Cladding 4mm Clear View PETg UV
- Fasteners Zinc plated
- Cover Strips Aluminium capex