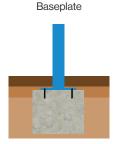

### Standard Unit Dimensions:

Lengths & Widths: 4100mm x 2000mm

Installation Submerged

Dİİ

Please note: these details are specific to a bespoke project and are subject to change according to the requirements of each individual order.