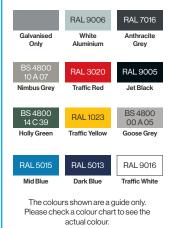

# Finish Options (Framework)

- Galvanised to BS EN ISO 1461:2009
- Galvanised to BS EN ISO 1461:2009 & Polyester Powder Coated

Broxap Limited, Rowhurst Industrial Estate, Chesterton, Newcastle-under-Lyme, Staffordshire, ST5 6BD T: 01782 564411 E: info@broxap.com W: www.broxap.com

#### Framework Colours/Finishes: