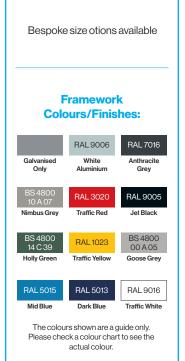

# Finish Options (Framework)

- Galvanised to BS EN ISO 1461:2009
- Galvanised to BS EN ISO 1461:2009 & Polyester Powder Coated

Broxap Limited, Rowhurst Industrial Estate, Chesterton, Newcastle-under-Lyme, Staffordshire, ST5 6BD T: 01782 564411 E: info@broxap.com W: www.broxap.com

#### Framework Colours/Finishes: