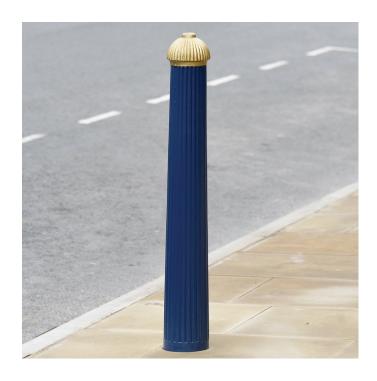

## **BXPU 1527**

Attractive  $Duracast^{TM}$  bollard with fluted body and decorative top.

## **Dimensions:**

Weight: 20kgHeight: 1045mmRoot length: 330mm

Duracast™ Polyurethane (PU) bollard with fluted body and decorative top.