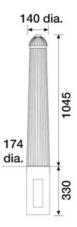

## **BXPU 1527**

Attractive  $Duracast^{TM}$  bollard with fluted body and decorative top.

## **Dimensions:**

Weight: 20kgHeight: 1045mmRoot length: 330mm

Duracast™ Polyurethane (PU) bollard with fluted body and decorative top.