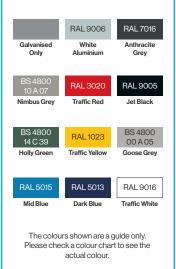

of cladding
- Submerged fixing
- Robust, tough construction
- Welded end frames and purlin section made from heavy duty box section
- Assembled with anti-tamper high strength bolts
- Hot dipped galvanizedHot dipped galvanized to BS EN ISO 1461:2009

### **Materials Used**

- Framework Mild steel
- Cladding 4mm PETg UV roof cladding
- Fasteners Zinc plated
- Cover Strips Aluminium capex

## **Finish Options (Framework)**

- Galvanised to BS EN ISO 1461:2009
- Galvanised to BS EN ISO 1461:2009 & Polyester Powder Coated

Broxap Limited, Rowhurst Industrial Estate, Chesterton, Newcastle-under-Lyme, Staffordshire, ST5 6BD T: 01782 564411 E: info@broxap.com W: www.broxap.com



ensions are in mi









1

#### **Standard Unit Dimensions:**

Bespoke sizes available

#### **Colours/Finishes:**



# Cambridge Entrance Canopy **BXMW/CEC**



#### **Weather Resistance**

Cladding is UV Stabilised Wind resistant to 23m/s

## **Fire Resistance**

Cladding is fire tested to '1Y' for BS 476

## Guarantees, Warranties, Design-Life and Life-Expectancies

- 25 year structural guarantee\*
- 34 year (min) life expectancy for Hot Dip Galvanizing
- 8-10 year life expectancy on standard powder coatings
- 10-15 year life expectancy on Duplex (Zinc Coated) powder coatings
- 10 years' manufacturers guarantees\* on cladding material(s)
- 10 years' warranty\* on material (only)
- 12 months' warranty\* on parts & labour

\*Maintenance and other qualifying criteria apply

#### **Options**

- Trapezoidal Roof Cladding
- Opal or Cladding on the roof panels
- Powder Coating to a wide range of colours
- W