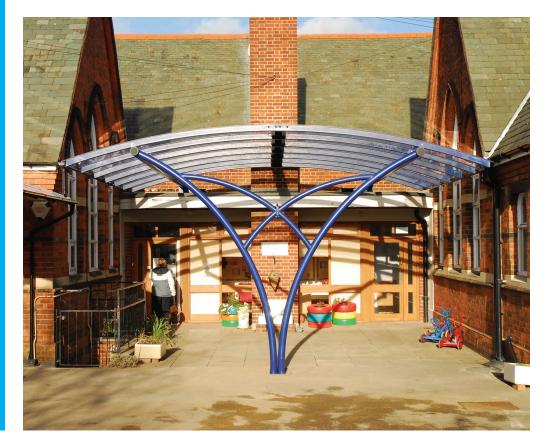

## **Product Information**

The Cambridge Entrance Canopy offers a robust structure which can be teamed as a waiting area or courtyard canopy as well as an entrance canopy.

#### **Standard Unit Dimensions:**

Bespoke sizes available