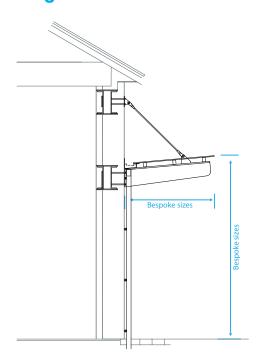

p.com













# Bromley Entrance Canopy BXMW/BROM



## **Weather Resistance**

Cladding is UV Stabilised Wind resistant to 23m/s

## **Fire Resistance**

Cladding is fire tested to '1Y' for BS 476

## Guarantees, Warranties, Design-Life and Life-Expectancies

- 25 year structural guarantee\*
- 34 year (min) life expectancy for Hot Dip Galvanizing
- 8-10 year life expectancy on standard powder coatings
- 10-15 year life expectancy on Duplex (Zinc Coated) powder coatings
- 10 years' manufacturers guarantees\* on cladding material(s)
- 10 years' warranty\* on material (only)
- 12 months' warranty\* on parts & labour

## **Options**

- · Heat Soaked and/or Laminated Glass
- Opal or Tinted Glass Cladding
- Powder Coating to a Wide Range of Colours
- Full Installation Service

## Diagram



#### **Standard Unit Dimensions:**

Bespoke sizes available

### **Colours/Finishes:**



The colours shown are a guide only. Please check a colour chart to see the actual colour.

Broxap Limited, Rowhurst Industrial Estate, Chesterton, Newcastle-under-Lyme, Staffordshire, ST5 6BD T: 01782 564411 E: info@broxap.com W: www.broxap.com















<sup>\*</sup>Maintenance and other qualifying criteria apply