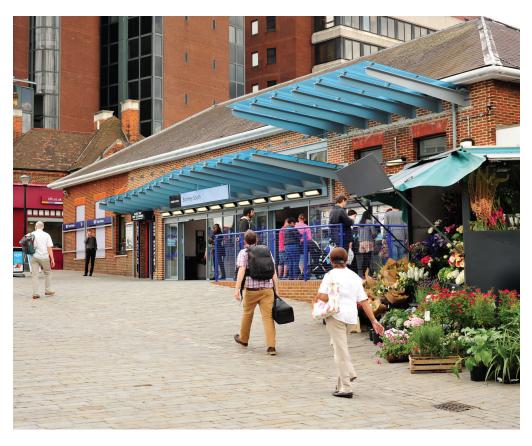

# Bromley Entrance Canopy BXMW/BROM

# **Product Information**

A modern, striking, glass canopy with a curved design, the Bromley Entrance Canopy comprises mild steel support arms with stainless steel tie bars and spiders. The Bromley also has built in rainwater management to the rear.

## **Features**

- 10mm thick Heat-soaked toughened glass
- Wall Mounted
- Stainless Steel Tie Bars and Spiders
- May required existing steelwork in building to acheive structured stability (Subject to Canopy Projection and Building Construction)
- Hot dipped galvanized to BS EN ISO 1461:2009