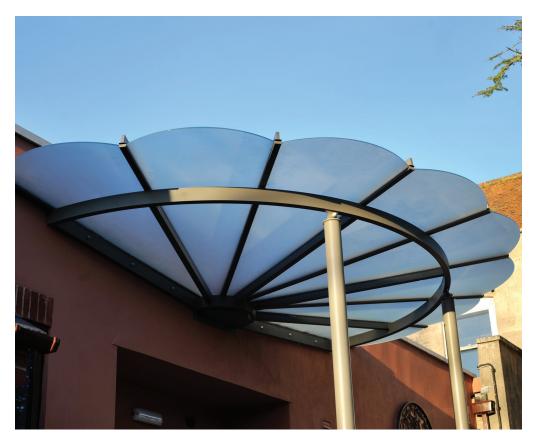

### **Product Information**

The Bath Entrance Canopy offer a traditional design comprising Cast Aluminium decorative columns and a toughened glass. With a curved design and a scalloped edge to the glass cladding, the Bath Entrance Canopy offers a contemporary feel to a traditional design.

#### **Features**

- Toughended "Anti-Sun" Glass Cladding
- Integral Rainwater Management
- Submerged fixing
- Robust, tough construction
- Hot dipped galvanized to BS EN ISO 1461:2009

#### **Materials Used**

- · Cast Aluminium Uprights
- Stainless Steel Roof Supports and Frame