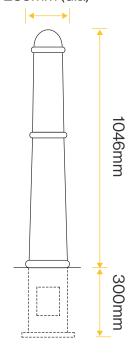

#### **Standard Unit Dimensions:**

Height: 1046mm Diameter: 235mm Root Length: 306mm Weight: 56kg

## 235mm (dia)

Height: 1046mm Diameter: 235mm Root Length: 306mm Weight: 56kg