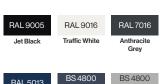

#### **Colours/Finishes:**

RAL 9016

BS 4800 20 C 40 Duchess

BS 4800 00 A 05 Goose Grey

BS 4800 14 C 39 BS 4800 18 B 25 Admiral Grev

RAL 5015

RAL 3020

RAL 1023

The colours shown are a guide only.
Please check a colour chart to see the actual colour.

#### **Colours/Finishes:**

Blue BS 4800 B

BS 4800 14 C 39 BS 4800 18 B 25 Holly Green Admiral Grey

RAL 5015 RAL 3020
Sky Blue Traffic Red T

Traffic Red Traffic Yellov

The colours shown are a guide only.
Please check a colour chart to see the actual colour.