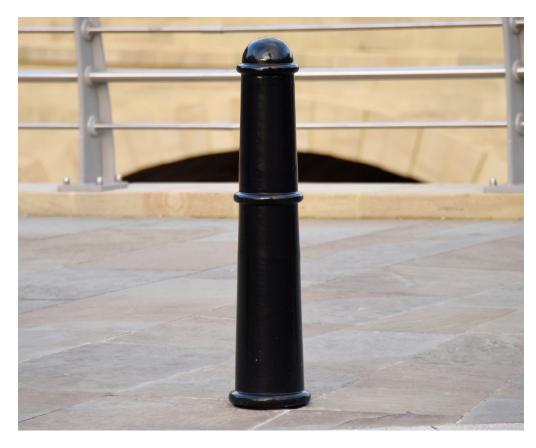

## Gillingham Cast Iron Bollard BX 1542-1

## **Product Information**

Heavy duty cast iron tapered bollard with domed top and decorative rings.

#### **Features**

- · Cast iron tapered bollard
- Rounded domed top
- · Decorative ring detailing
- · Root fixed as standard
- Available in single Broxap colour as standard