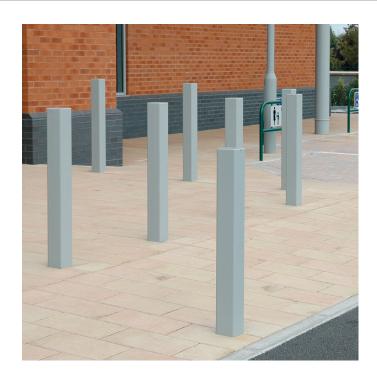

# **Heavy Duty Economy Bollards**

BX14 6500-RT

Utility range of steel bollards which provide a low cost option for projects with limited budgets. 1000mm high with 300mm root.

### **Dimensions:**

• Above Ground Height: 1000mm

• Root Length: 300mm

#### Features:

- · Square steel bollard
- Glavanized 5mm gauge
- · Root fixed as standard