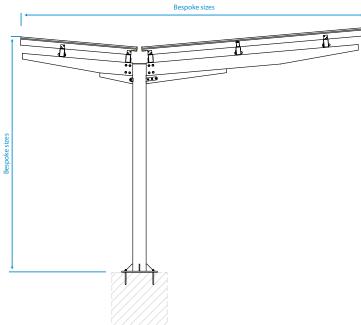

# City Cruise Asymmetric Gullwing Walkway **BXMW/CC/AYGULL**

#### **Standard Unit Dimensions:**

Bespoke sizes to suit customer requirements

### **Product Information**

The City Cruise Asymmetric Gullwing is a stylish canopy with offset central uprights, creating a double sided walkway of different widths. A contemporary glazed canopy, original designed for passenger departures outside the City Cruise Terminal building.

# **Standard Unit Dimensions:** Bespoke sizes to suit customer requirements

Please check a colour chart to see the actual colour.

### **Diagram**

#### Installation

Submerged Baseplate

Broxap Limited, Rowhurst Industrial Estate, Chesterton, Newcastle-under-Lyme, Staffordshire, ST5 6BD T: 01782 564411 E: info@broxap.com W: www.broxap.com

<sup>\*</sup>Maintenance and other qualifying criteria apply