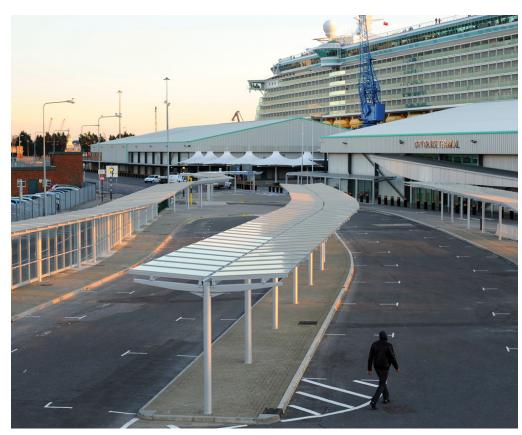

# City Cruise Asymmetric Gullwing Walkway **BXMW/CC/AYGULL**

### **Product Information**

The City Cruise Asymmetric Gullwing is a stylish canopy with offset central uprights, creating a double sided walkway of different widths. A contemporary glazed canopy, original designed for passenger departures outside the City Cruise Terminal building.